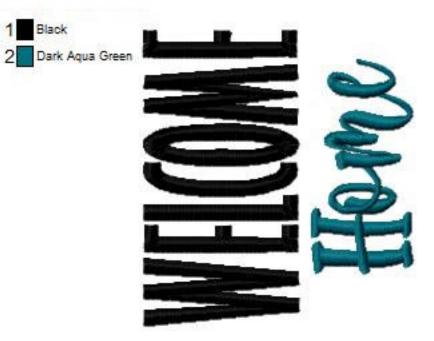

Name: BC\_FarmhouseSayings8\_6x10 File: BC\_FarmhouseSayings8\_6x10.PES Colors: 2/2 Stitches: 19029 Size: 5.82x6.35 " Stops: 1

1 Black

Name: BC\_FarmhouseSayings9\_4x4 File: BC\_FarmhouseSayings9\_4x4.PES Stitches: 9025 Colors: 3/3 Size: 3.83x3.25 " Stops: 2 Name: BC\_FarmhouseSayings9\_5x7 File: BC\_FarmhouseSayings9\_5x7.PES Stitches: 15753 Colors: 3/3 Size: 4.81x5.67 " Stops: 2 Name: BC\_FarmhouseSayings9\_6x10 File: BC\_FarmhouseSayings9\_6x10.PES Stitches: 21049 Colors: 3/3 Size: 5.81x6.85 " Stops: 2