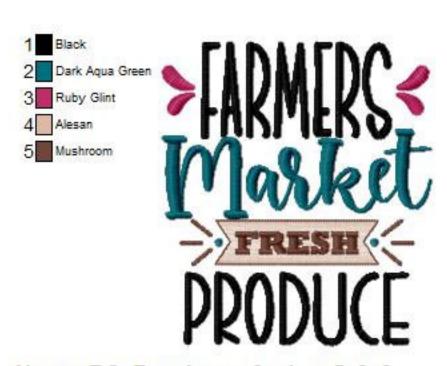

Name: BC\_FarmhouseSayings5\_4x4 File: BC\_FarmhouseSayings5\_4x4.PES Stitches: 10008 Colors: 5/5 Size: 3.40x3.84 " Stops: 4

1 Black

3 Ruby Glint

4 Alesan 5 Mushroom

Name: BC\_FarmhouseSayings5\_5x7 File: BC\_FarmhouseSayings5\_5x7.PES Stitches: 15501 Colors: 5/5 Size: 4.81x5.41 " Stops: 4