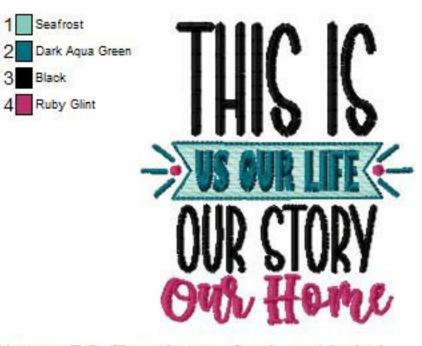

Name: BC\_FarmhouseSayings11\_4x4
File: BC\_FarmhouseSayings11\_4x4.PES
Stitches: 8959 Colors: 4/4
Size: 3.43x3.83 " Stops: 3

Name: BC\_FarmhouseSayings11\_5x7
File: BC\_FarmhouseSayings11\_5x7.PES
Stitches: 14288 Colors: 4/4
Size: 4.81x5.35 "Stops: 3

Name: BC\_FarmhouseSayings11\_6x10
File: BC\_FarmhouseSayings11\_6x10.PES
Stitches: 18843 Colors: 4/4
Size: 5.80x6.47 "Stops: 3

Dark Aqua Green

Black

Ruby Glint

Seafrost

THICK

Name: BC\_FarmhouseSayings11\_8x8
File: BC\_FarmhouseSayings11\_8x8.PES
Stitches: 24227 Colors: 4/4
Size: 6.97x7.77 Stops: 3