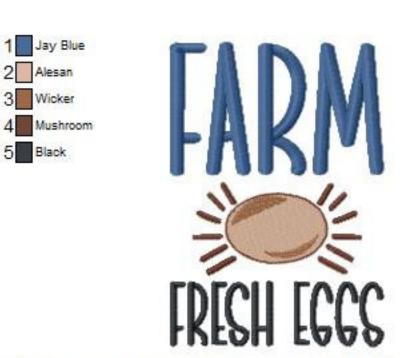

File: BC\_FarmhouseSayings6\_4x4.PES

Name: BC\_FarmhouseSayings6\_8x8

File: BC\_FarmhouseSayings6\_8x8.PES

1 Jay Blue 2 Alesan 3 Wicker 4 Mushroom 5 Black

Name: BC\_FarmhouseSayings6\_4x4 [Recovented]e: BC\_FarmhouseSayings6\_5x7 File: BC\_FarmhouseSayings6\_5x7.PES Stitches: 16792 Colors: 5/5 Size: 4.79x6.81 " Stops: 4