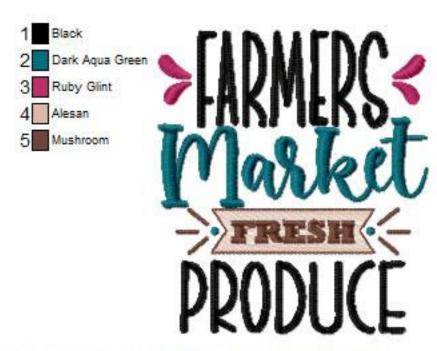

Name: BC\_FarmhouseSayings5\_4x4 File: BC\_FarmhouseSayings5\_4x4.PES Stitches: 10008 Colors: 5/5 Size: 3.40x3.84 " Stops: 4

1 Black

3 Ruby Glint

4 Alesan 5 Mushroom

Name: BC\_FarmhouseSayings5\_5x7 File: BC\_FarmhouseSayings5\_5x7.PES Stitches: 15501 Colors: 5/5 Size: 4.81x5.41 " Stops: 4