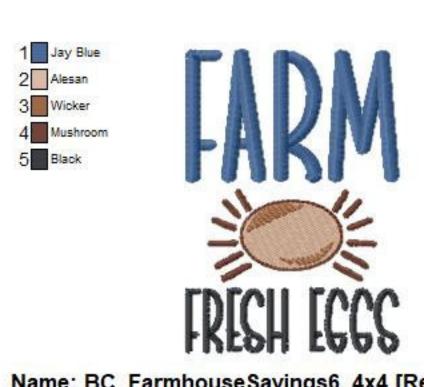

File: BC\_FarmhouseSayings6\_4x4.PES

Name: BC\_FarmhouseSayings6\_8x8

File: BC\_FarmhouseSayings6\_8x8.PES

1 Jay Blue 2 Alesan 3 Wicker 4 Mushroom 5 Black

Name: BC\_FarmhouseSayings6\_4x4 [Recovented]e: BC\_FarmhouseSayings6\_5x7 File: BC\_FarmhouseSayings6\_5x7.PES Stitches: 16792 Colors: 5/5 Size: 4.79x6.81 " Stops: 4