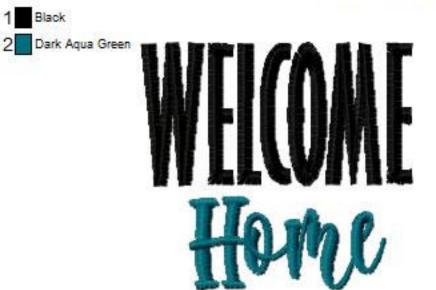

Name: BC\_FarmhouseSayings8\_6x10 File: BC\_FarmhouseSayings8\_6x10.PES Colors: 2/2 Stitches: 19029 Size: 5.82x6.35 " Stops: 1

1 Black

Name: BC\_FarmhouseSayings9\_4x4 File: BC\_FarmhouseSayings9\_4x4.PES Stitches: 9025 Colors: 3/3 Size: 3.83x3.25 " Stops: 2 Name: BC\_FarmhouseSayings9\_5x7 File: BC\_FarmhouseSayings9\_5x7.PES Stitches: 15753 Colors: 3/3 Size: 4.81x5.67 " Stops: 2 Name: BC\_FarmhouseSayings9\_6x10 File: BC\_FarmhouseSayings9\_6x10.PES Stitches: 21049 Colors: 3/3 Size: 5.81x6.85 " Stops: 2