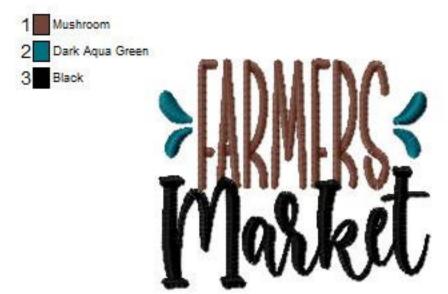

4 Black

1 Dark Green

Black

4 Black

Mushroom

Name: BC\_FarmhouseSayings12\_8x8 File: BC\_FarmhouseSayings12\_8x8.PES Stitches: 20856 Colors: 4/4 Size: 6.44x7.77 " Stops: 3

Mushroom

Black