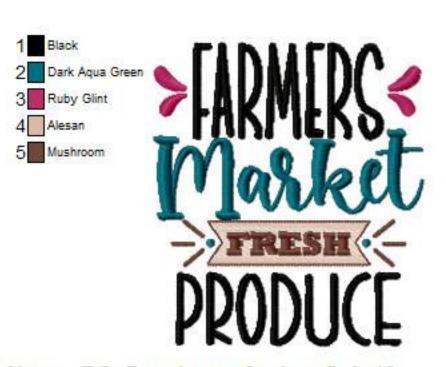

Name: BC\_FarmhouseSayings5\_4x4 File: BC\_FarmhouseSayings5\_4x4.PES Stitches: 10008 Colors: 5/5 Size: 3.40x3.84 " Stops: 4

1 Black

3 Ruby Glint

4 Alesan 5 Mushroom

Name: BC\_FarmhouseSayings5\_5x7 File: BC\_FarmhouseSayings5\_5x7.PES Stitches: 15501 Colors: 5/5 Size: 4.81x5.41 " Stops: 4