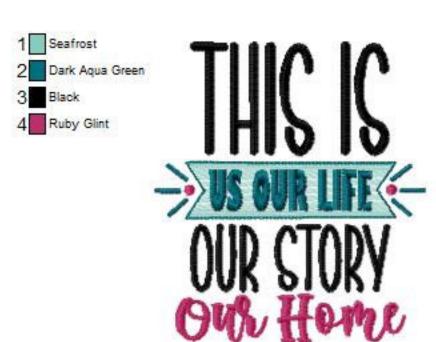

Name: BC\_FarmhouseSayings11\_4x4
File: BC\_FarmhouseSayings11\_4x4.PES
Stitches: 8959 Colors: 4/4
Size: 3.43x3.83 " Stops: 3

Name: BC\_FarmhouseSayings11\_5x7
File: BC\_FarmhouseSayings11\_5x7.PES
Stitches: 14288 Colors: 4/4
Size: 4.81x5.35 "Stops: 3

Name: BC\_FarmhouseSayings11\_6x10
File: BC\_FarmhouseSayings11\_6x10.PES
Stitches: 18843 Colors: 4/4
Size: 5.80x6.47 "Stops: 3

Dark Aqua Green

Black

Ruby Glint

Seafrost

THICK

Name: BC\_FarmhouseSayings11\_8x8
File: BC\_FarmhouseSayings11\_8x8.PES
Stitches: 24227 Colors: 4/4
Size: 6.97x7.77 Stops: 3