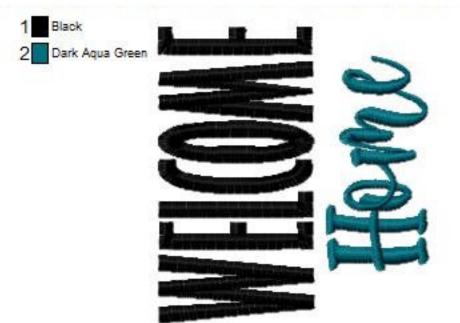

Name: BC\_FarmhouseSayings8\_6x10 File: BC\_FarmhouseSayings8\_6x10.PES Colors: 2/2 Stitches: 19029 Size: 5.82x6.35 " Stops: 1

1 Black

Name: BC\_FarmhouseSayings9\_4x4 File: BC\_FarmhouseSayings9\_4x4.PES Stitches: 9025 Colors: 3/3 Size: 3.83x3.25 " Stops: 2 Name: BC\_FarmhouseSayings9\_5x7 File: BC\_FarmhouseSayings9\_5x7.PES Stitches: 15753 Colors: 3/3 Size: 4.81x5.67 " Stops: 2 Name: BC\_FarmhouseSayings9\_6x10 File: BC\_FarmhouseSayings9\_6x10.PES Stitches: 21049 Colors: 3/3 Size: 5.81x6.85 " Stops: 2