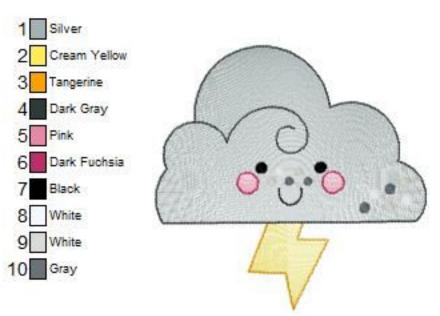

Page 1 of 5

Source: C:\Users\ashle\OneDrive\Desktop\UpUpAndAwaySketch folder

Thu 25/01/2024 7:00:21 PM

2 Pink 3 Dark Fuchsia 4 Light Blue 5 Light Blue 6 Silver 7 Sky Blue 8 Black

1 White

Name: BCE\_UpUpAndAwaySketch12\_4x4 File: BCE\_UpUpAndAwaySketch12.P...\_4x4 Stitches: 6894 Colors: 8/8 Size: 91.5x97.6 mm Stops: 7