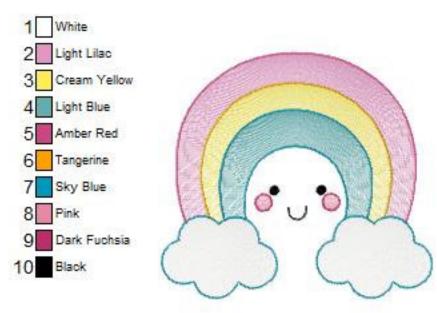

Name: BCE\_UpUpAndAwaySketch\_4x4 File: BCE\_UpUpAndAwaySketch1\_4x4.PES Stitches: 6594 Colors: 11/13 Size: 74.7x97.4 mm Stops: 12

Name: BCE\_UpUpAndAwaySketch1\_5x7 File: BCE\_UpUpAndAwaySketch1\_5x7.PES Stitches: 14671 Colors: 11/13 Size: 122.3x159.5 mm Stops: 12