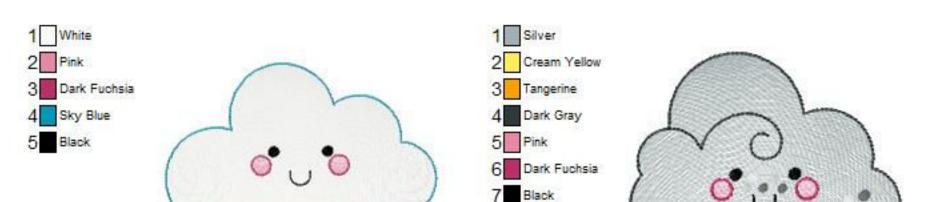

Page 1 of 5

Source: C:\Users\ashle\OneDrive\Desktop\UpUpAndAwaySketch folder

Thu 25/01/2024 7:00:21 PM

2 Pink 3 Dark Fuchsia 4 Light Blue 5 Light Blue 6 Silver 7 Sky Blue 8 Black

1 White

Name: BCE\_UpUpAndAwaySketch12\_4x4 File: BCE\_UpUpAndAwaySketch12.P...\_4x4 Stitches: 6894 Colors: 8/8 Size: 91.5x97.6 mm Stops: 7