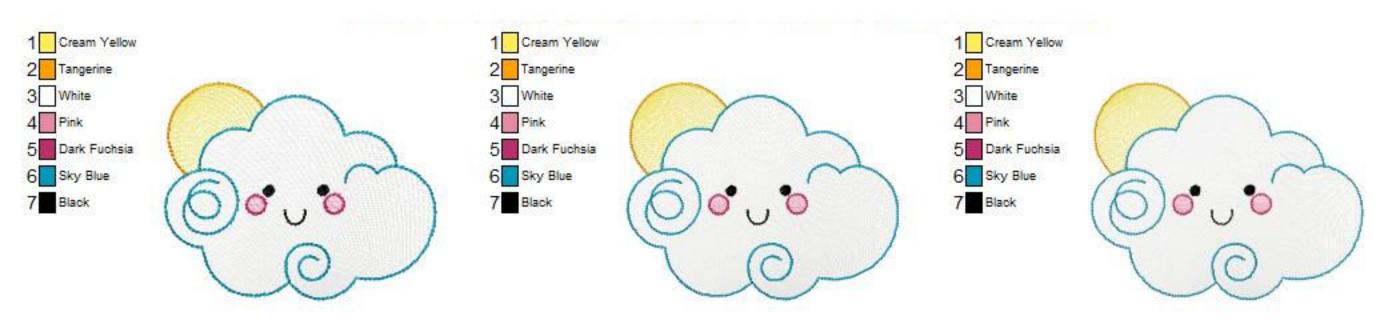

Page 1 of 5

Source: C:\Users\ashle\OneDrive\Desktop\UpUpAndAwaySketch folder

Thu 25/01/2024 7:00:21 PM

2 Pink 3 Dark Fuchsia 4 Light Blue 5 Light Blue 6 Silver 7 Sky Blue 8 Black

1 White

Name: BCE\_UpUpAndAwaySketch12\_4x4 File: BCE\_UpUpAndAwaySketch12.P...\_4x4 Stitches: 6894 Colors: 8/8 Size: 91.5x97.6 mm Stops: 7