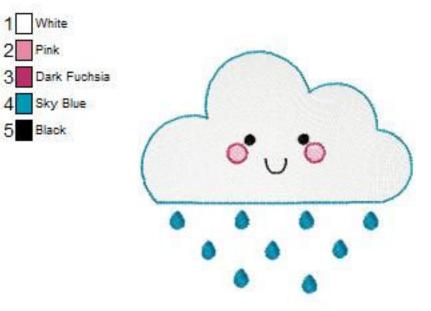

Name: BCE\_UpUpAndAwaySketch3\_8x8 File: BCE\_UpUpAndAwaySketch3\_8x8.PES Stitches: 21462 Colors: 7/7 Size: 198.5x158.5 mm Stops: 6

1 White 2 Pink 3 Dark Fuchsia 4 Sky Blue 5 Black Name: BCE\_UpUpAndAwaySketch4\_4x4 File: BCE\_UpUpAndAwaySketch4\_4x4.PES Stitches: 4237 Colors: 5/5 Size: 97.3x87.1 mm Stops: 4 Name: BCE\_UpUpAndAwaySketch4\_5x7 File: BCE\_UpUpAndAwaySketch4\_5x7.PES Stitches: 7479 Colors: 5/5 Size: 136.8x122.1 mm Stops: 4