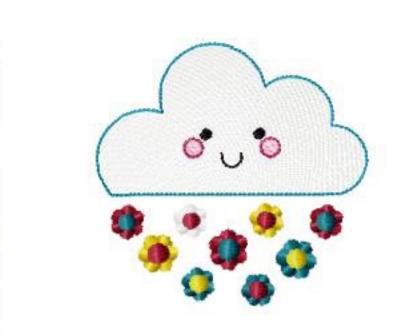

Name: BCE\_UpUpAndAwaySketch3\_8x8 File: BCE\_UpUpAndAwaySketch3\_8x8.PES Stitches: 21462 Colors: 7/7 Size: 198.5x158.5 mm Stops: 6

1 White 2 Pink 3 Dark Fuchsia 4 Sky Blue 5 Black Name: BCE\_UpUpAndAwaySketch4\_4x4 File: BCE\_UpUpAndAwaySketch4\_4x4.PES Stitches: 4237 Colors: 5/5 Size: 97.3x87.1 mm Stops: 4 Name: BCE\_UpUpAndAwaySketch4\_5x7 File: BCE\_UpUpAndAwaySketch4\_5x7.PES Stitches: 7479 Colors: 5/5 Size: 136.8x122.1 mm Stops: 4