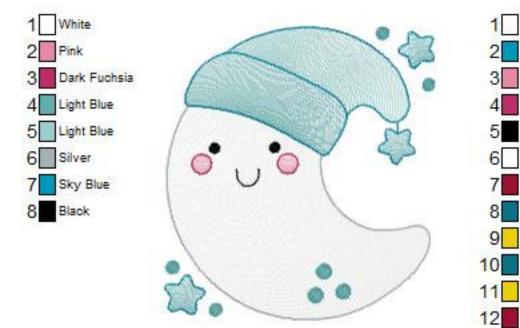

Page 1 of 5

Source: C:\Users\ashle\OneDrive\Desktop\UpUpAndAwaySketch folder

Thu 25/01/2024 7:00:21 PM

2 Pink 3 Dark Fuchsia 4 Light Blue 5 Light Blue 6 Silver 7 Sky Blue 8 Black

1 White

Name: BCE\_UpUpAndAwaySketch12\_4x4 File: BCE\_UpUpAndAwaySketch12.P...\_4x4 Stitches: 6894 Colors: 8/8 Size: 91.5x97.6 mm Stops: 7