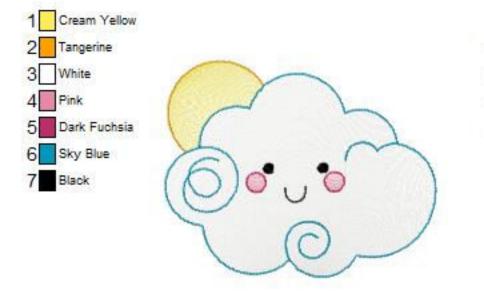

Name: BCE\_UpUpAndAwaySketch12\_5x7 File: BCE\_UpUpAndAwaySketch12.P...\_5x7 Stitches: 11496 Size: 122.4x132.5 mm Stops: 7 Name: BCE\_UpUpAndAwaySketch12\_6x10 File: BCE\_UpUpAndAwaySketch12\_....6x10 Stitches: 15915 Size: 147.7x160.1 mm Stops: 7

Name: BCE\_UpUpAndAwaySketch12\_8x8 File: BCE\_UpUpAndAwaySketch12.P...\_8x8 Stitches: 23325 Size: 183.4x198.7 mm Stops: 7

Name: BCE\_UpUpAndAwaySketch13\_4x4 File: BCE\_UpUpAndAwaySketch13.P...\_4x4 Stitches: 7014 Colors: 8/12 Size: 97.3x94.1 mm Stops: 11