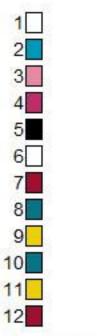

Name: BCE\_UpUpAndAwaySketch3\_8x8 File: BCE\_UpUpAndAwaySketch3\_8x8.PES Stitches: 21462 Colors: 7/7 Size: 198.5x158.5 mm Stops: 6

1 White 2 Pink 3 Dark Fuchsia 4 Sky Blue 5 Black Name: BCE\_UpUpAndAwaySketch4\_4x4 File: BCE\_UpUpAndAwaySketch4\_4x4.PES Stitches: 4237 Colors: 5/5 Size: 97.3x87.1 mm Stops: 4 Name: BCE\_UpUpAndAwaySketch4\_5x7 File: BCE\_UpUpAndAwaySketch4\_5x7.PES Stitches: 7479 Colors: 5/5 Size: 136.8x122.1 mm Stops: 4