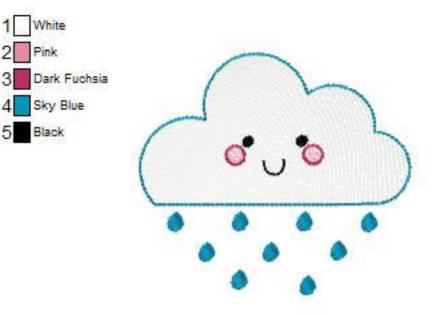

Name: BCE\_UpUpAndAwaySketch3\_8x8 File: BCE\_UpUpAndAwaySketch3\_8x8.PES Stitches: 21462 Colors: 7/7 Size: 198.5x158.5 mm Stops: 6

1 White 2 Pink 3 Dark Fuchsia 4 Sky Blue 5 Black Name: BCE\_UpUpAndAwaySketch4\_4x4 File: BCE\_UpUpAndAwaySketch4\_4x4.PES Stitches: 4237 Colors: 5/5 Size: 97.3x87.1 mm Stops: 4 Name: BCE\_UpUpAndAwaySketch4\_5x7 File: BCE\_UpUpAndAwaySketch4\_5x7.PES Stitches: 7479 Colors: 5/5 Size: 136.8x122.1 mm Stops: 4