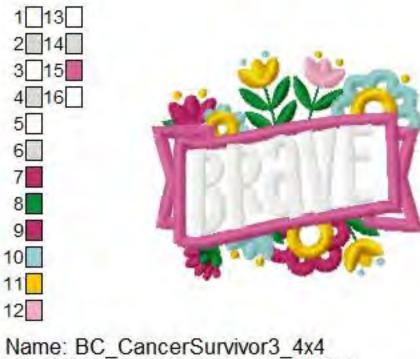

8

9

10

12

Name: BC\_CancerSurvivor2\_5x7
File: BC\_CancerSurvivor2\_5x7.PES
Stitches: 13465 Colors: 5/5
Size: 4.79x4.90 " Stops: 4

File: BC\_CancerSurvivor3\_4x4.PES
Stitches: 14530 Colors: 8/16
Size: 3.82x3.23 "Stops: 15

Name: BC\_CancerSurvivor3\_5x7
File: BC\_CancerSurvivor3\_5x7.PES
Stitches: 22374 Colors: 8/16
Size: 4.80x5.62 "Stops: 15

1 Salmon Pink 2 Dark Fuchsia 3 Light Blue

3 Light Blue

Name: BC CancerSurvivor4 4x4 File: BC\_CancerSurvivor4\_4x4.PES Stitches: 8848 Colors: 3/3 Size: 3.83x3.78 " Stops: 2