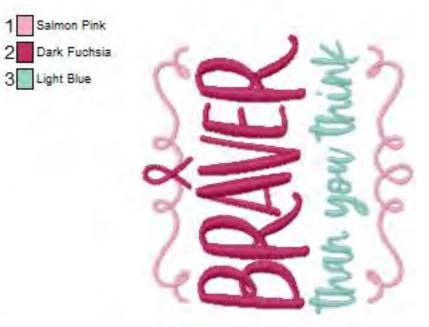

Name: BC\_CancerSurvivor3\_5x7
File: BC\_CancerSurvivor3\_5x7.PES
Stitches: 22374 Colors: 8/16
Size: 4.80x5.62 "Stops: 15

1 Salmon Pink 2 Dark Fuchsia 3 Light Blue

3 Light Blue

Name: BC CancerSurvivor4 4x4 File: BC\_CancerSurvivor4\_4x4.PES Stitches: 8848 Colors: 3/3 Size: 3.83x3.78 " Stops: 2