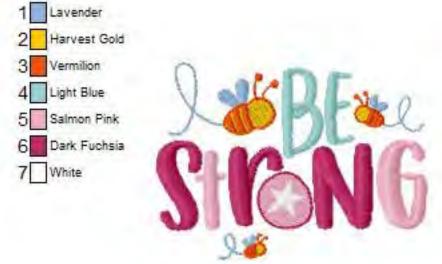

Name: BC\_CancerSurvivor14\_4x4
File: BC\_CancerSurvivor14\_4x4.PES
Stitches: 4663 Colors: 7/8
Size: 3.83x2.23 "Stops: 7

Name: BC\_CancerSurvivor14\_5x7
File: BC\_CancerSurvivor14\_5x7.PES
Stitches: 10186 Colors: 7/8
Size: 3.97x6.81 "Stops: 7

Name: BC\_CancerSurvivor14\_6x10
File: BC\_CancerSurvivor14\_6x10.PES
Stitches: 15715 Colors: 7/8
Size: 5.59x9.81 "Stops: 7

Name: BC\_CancerSurvivor14\_8x8
File: BC\_CancerSurvivor14\_8x8.PES
Stitches: 11990 Colors: 7/8
Size: 7.77x4.53 "Stops: 7