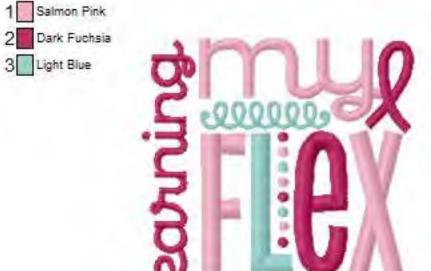

Name: BC\_CancerSurvivor3\_5x7
File: BC\_CancerSurvivor3\_5x7.PES
Stitches: 22374 Colors: 8/16
Size: 4.80x5.62 "Stops: 15

1 Salmon Pink 2 Dark Fuchsia 3 Light Blue

3 Light Blue

Name: BC CancerSurvivor4 4x4 File: BC\_CancerSurvivor4\_4x4.PES Stitches: 8848 Colors: 3/3 Size: 3.83x3.78 " Stops: 2

Name: BC\_CancerSurvivor4\_5x7 File: BC\_CancerSurvivor4 5x7.PES Colors: 3/3 Stitches: 11984 Size: 4.81x4.88 " Stops: 2

Name: BC CancerSurvivor4 6x10 File: BC\_CancerSurvivor4\_6x10.PES Colors: 3/3 Stitches: 15130 Size: 5.81x5.90 " Stops: 2

1 Salmon Pink 2 Dark Fuchsia 3 Light Blue

Name: BC\_CancerSurvivor4\_8x8 File: BC\_CancerSurvivor4\_8x8.PES Stitches: 21972 Colors: 3/3 Size: 7.77x7.66 " Stops: 2 Name: BC\_CancerSurvivor5\_4x4 File: BC\_CancerSurvivor5\_4x4.PES Stitches: 8677 Colors: 3/3 Size: 3.82x3.70 " Stops: 2 Name: BC\_CancerSurvivor5\_5x7 File: BC\_CancerSurvivor5\_5x7.PES Stitches: 11929 Colors: 3/3 Size: 4.81x4.98 " Stops: 2