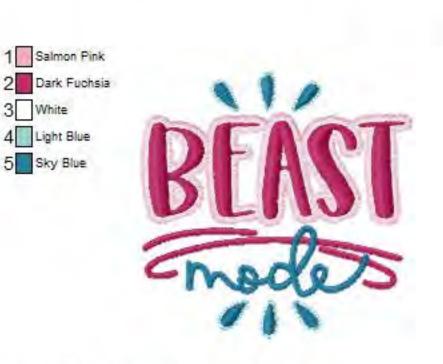

Name: BC\_CancerSurvivor2\_4x4
File: BC\_CancerSurvivor2\_4x4.PES
Stitches: 9832 Colors: 5/5
Size: 3.82x3.74 "Stops: 4

1 13

2 14

3 15

4 16

5

6

7

8

9

10

12

Name: BC\_CancerSurvivor2\_5x7
File: BC\_CancerSurvivor2\_5x7.PES
Stitches: 13465 Colors: 5/5
Size: 4.79x4.90 " Stops: 4

File: BC\_CancerSurvivor3\_4x4.PES
Stitches: 14530 Colors: 8/16
Size: 3.82x3.23 "Stops: 15