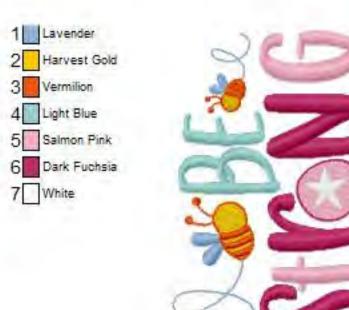

Name: BC\_CancerSurvivor14\_4x4
File: BC\_CancerSurvivor14\_4x4.PES
Stitches: 4663 Colors: 7/8
Size: 3.83x2.23 "Stops: 7

Name: BC\_CancerSurvivor14\_5x7
File: BC\_CancerSurvivor14\_5x7.PES
Stitches: 10186 Colors: 7/8
Size: 3.97x6.81 "Stops: 7

Name: BC\_CancerSurvivor14\_6x10
File: BC\_CancerSurvivor14\_6x10.PES
Stitches: 15715 Colors: 7/8
Size: 5.59x9.81 "Stops: 7

Name: BC\_CancerSurvivor14\_8x8
File: BC\_CancerSurvivor14\_8x8.PES
Stitches: 11990 Colors: 7/8
Size: 7.77x4.53 "Stops: 7