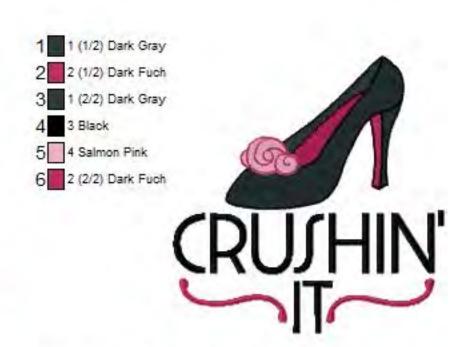

Name: BC\_CancerSurvivor14\_4x4
File: BC\_CancerSurvivor14\_4x4.PES
Stitches: 4663 Colors: 7/8
Size: 3.83x2.23 "Stops: 7

Name: BC\_CancerSurvivor14\_5x7
File: BC\_CancerSurvivor14\_5x7.PES
Stitches: 10186 Colors: 7/8
Size: 3.97x6.81 "Stops: 7

Name: BC\_CancerSurvivor14\_6x10
File: BC\_CancerSurvivor14\_6x10.PES
Stitches: 15715 Colors: 7/8
Size: 5.59x9.81 "Stops: 7

Name: BC\_CancerSurvivor14\_8x8
File: BC\_CancerSurvivor14\_8x8.PES
Stitches: 11990 Colors: 7/8
Size: 7.77x4.53 "Stops: 7