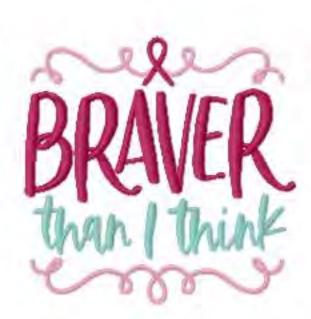

Name: BC\_CancerSurvivor3\_5x7
File: BC\_CancerSurvivor3\_5x7.PES
Stitches: 22374 Colors: 8/16
Size: 4.80x5.62 "Stops: 15

1 Salmon Pink 2 Dark Fuchsia 3 Light Blue

3 Light Blue

Name: BC CancerSurvivor4 4x4 File: BC\_CancerSurvivor4\_4x4.PES Stitches: 8848 Colors: 3/3 Size: 3.83x3.78 " Stops: 2