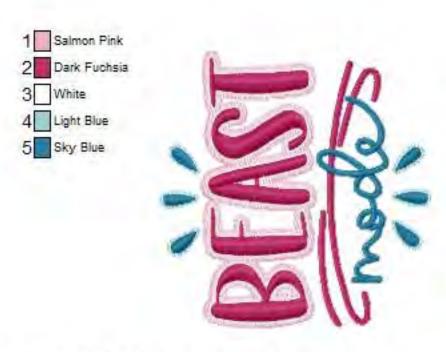

Name: BC\_CancerSurvivor2\_4x4
File: BC\_CancerSurvivor2\_4x4.PES
Stitches: 9832 Colors: 5/5
Size: 3.82x3.74 "Stops: 4

1 13

2 14

3 15

4 16

5

6

7

8

9

10

12

Name: BC\_CancerSurvivor2\_5x7
File: BC\_CancerSurvivor2\_5x7.PES
Stitches: 13465 Colors: 5/5
Size: 4.79x4.90 " Stops: 4

File: BC\_CancerSurvivor3\_4x4.PES
Stitches: 14530 Colors: 8/16
Size: 3.82x3.23 "Stops: 15