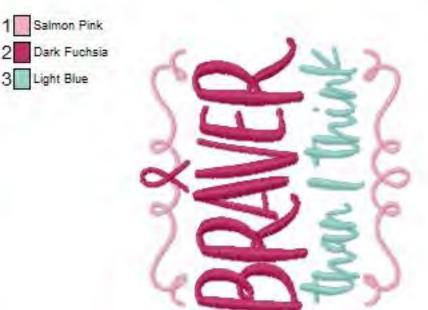

Name: BC\_CancerSurvivor4\_5x7 File: BC\_CancerSurvivor4 5x7.PES Colors: 3/3 Stitches: 11984 Size: 4.81x4.88 " Stops: 2

Name: BC CancerSurvivor4 6x10 File: BC\_CancerSurvivor4\_6x10.PES Colors: 3/3 Stitches: 15130 Size: 5.81x5.90 " Stops: 2

1 Salmon Pink 2 Dark Fuchsia 3 Light Blue

Name: BC\_CancerSurvivor4\_8x8 File: BC\_CancerSurvivor4\_8x8.PES Stitches: 21972 Colors: 3/3 Size: 7.77x7.66 " Stops: 2 Name: BC\_CancerSurvivor5\_4x4 File: BC\_CancerSurvivor5\_4x4.PES Stitches: 8677 Colors: 3/3 Size: 3.82x3.70 " Stops: 2 Name: BC\_CancerSurvivor5\_5x7 File: BC\_CancerSurvivor5\_5x7.PES Stitches: 11929 Colors: 3/3 Size: 4.81x4.98 " Stops: 2