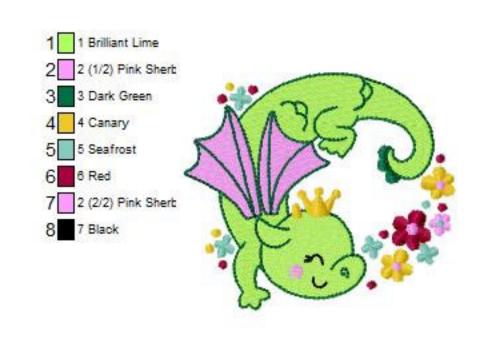

File: BC\_SweetPrincess2\_4x4.PES

Colors: 9/11 Stops: 10 Name: BC\_SweetPrincess3\_4x4 File: BC\_SweetPrincess3\_4x4.PES Colors: 7/8 Stitches: 12709 Stops: 7 Size: 3.83x3.34 "

Stitches: 9262

Size: 3.21x3.82 "