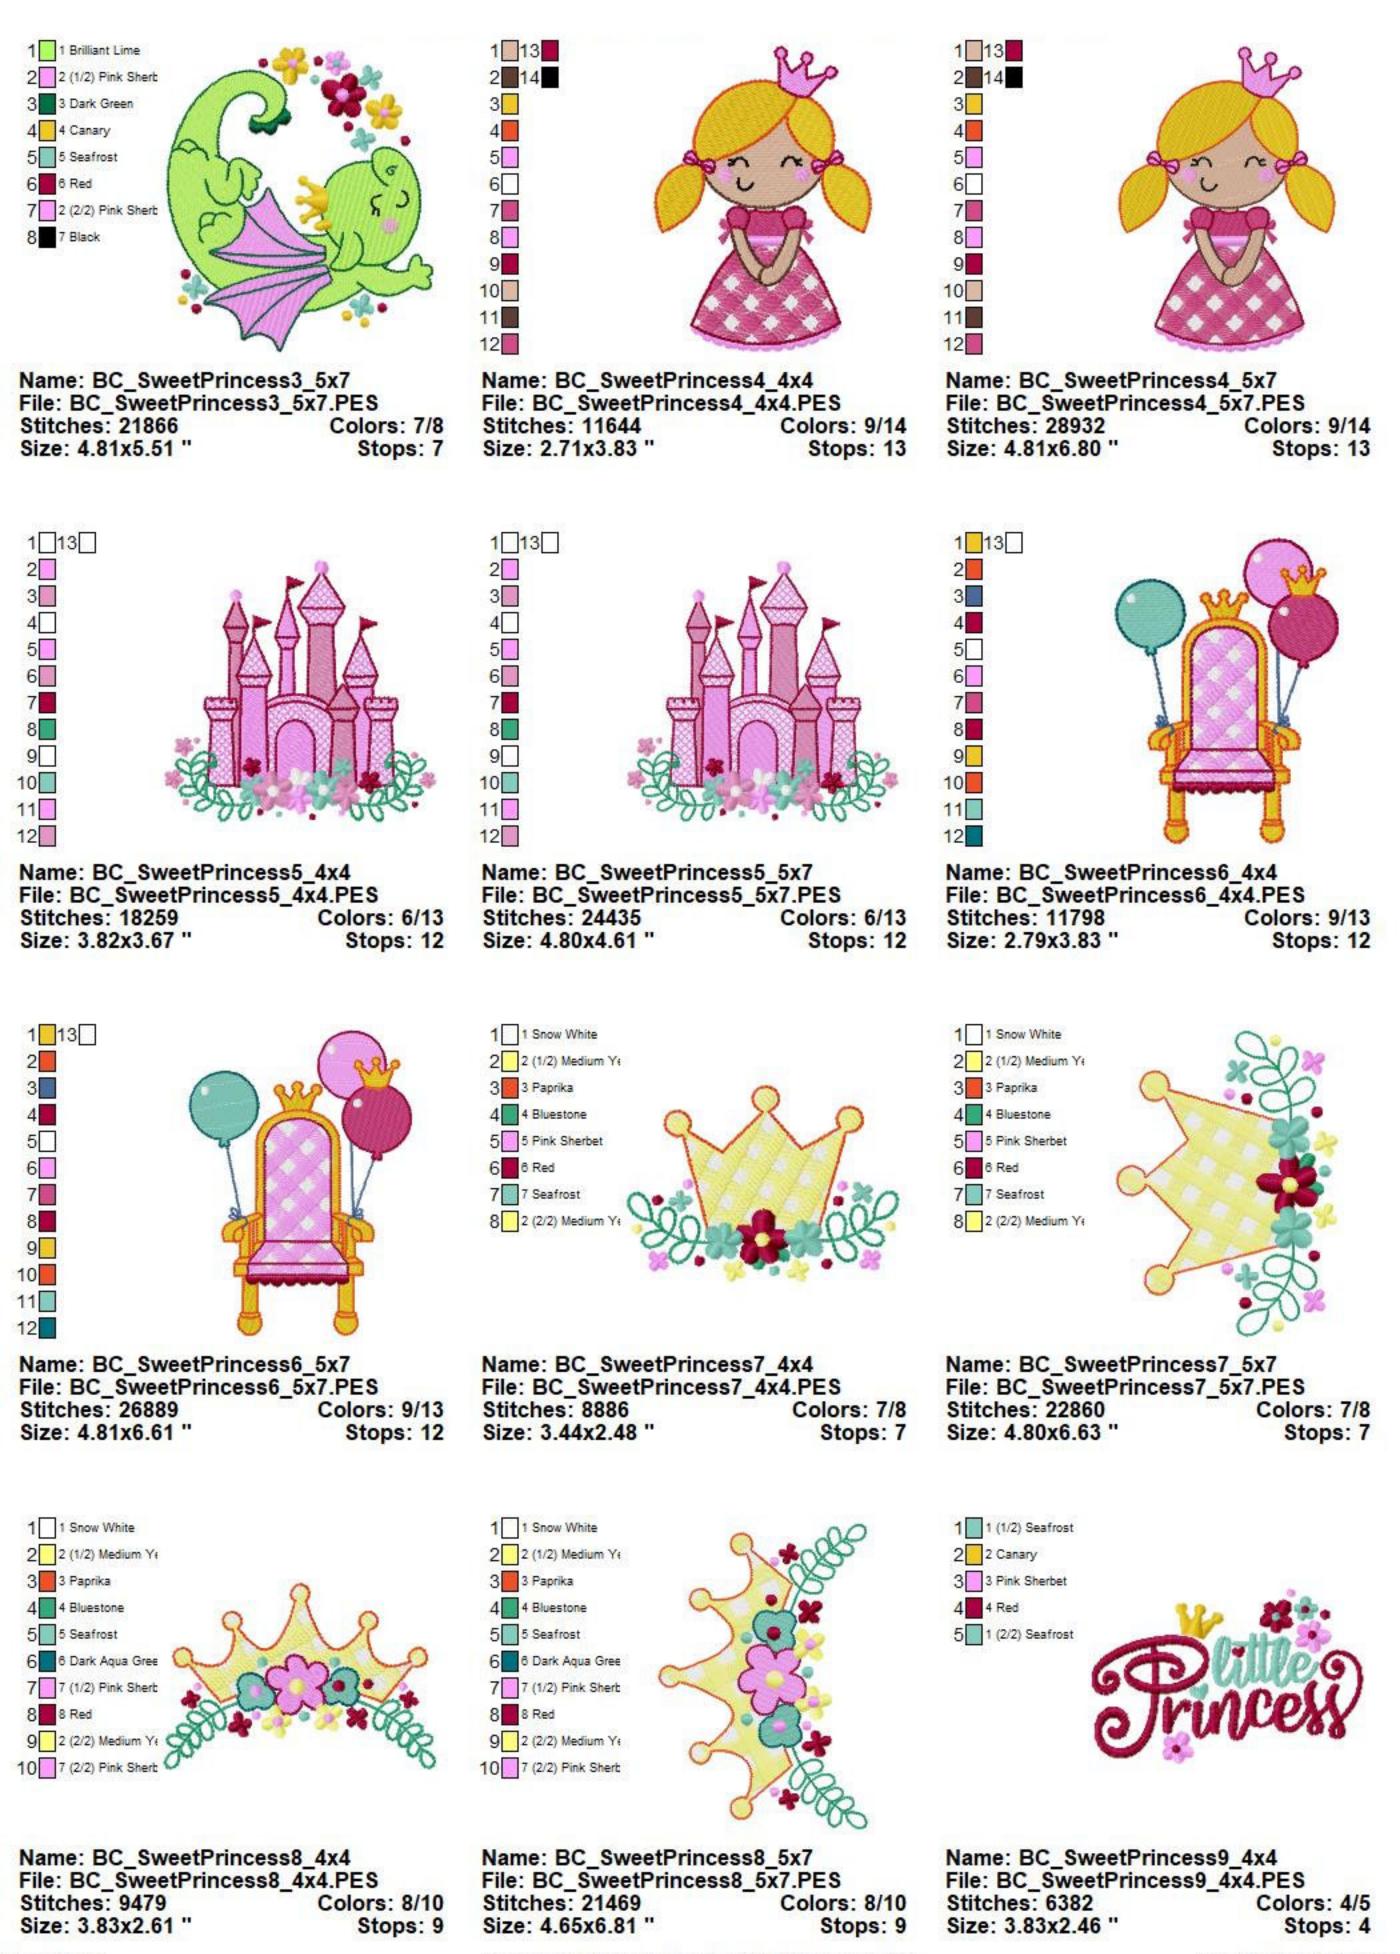

Name: BC\_SweetPrincess9\_5x7
File: BC\_SweetPrincess9\_5x7.PES
Stitches: 14591 Colors: 4/5
Size: 4.38x6.81 "Stops: 4