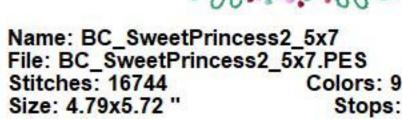

File: BC\_SweetPrincess2\_4x4.PES

Colors: 9/11 Stops: 10 Name: BC\_SweetPrincess3\_4x4 File: BC\_SweetPrincess3\_4x4.PES Colors: 7/8 Stitches: 12709 Stops: 7 Size: 3.83x3.34 "

Stitches: 9262

Size: 3.21x3.82 "