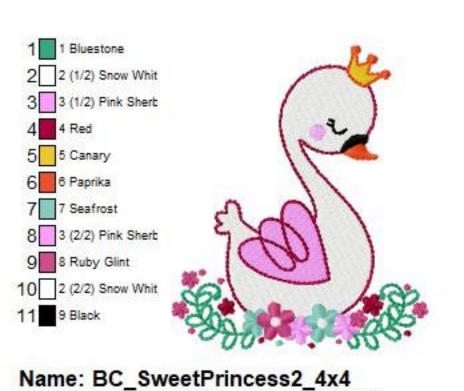

9 8 Ruby Glint

11 9 Black

Colors: 9/11

Stops: 10

10 2 (2/2) Snow Whit

8 3 (2/2) Pink Shert

2 (1/2) Snow Whit

3 (1/2) Pink Sherb

File: BC\_SweetPrincess2\_4x4.PES

Colors: 9/11 Stops: 10 Name: BC\_SweetPrincess3\_4x4 File: BC\_SweetPrincess3\_4x4.PES Colors: 7/8 Stitches: 12709 Stops: 7 Size: 3.83x3.34 "

Stitches: 9262

Size: 3.21x3.82 "

2 Canary

3 Paprika

4 Seafrost

7 Red

6 Pink Sherbet

Dark Aqua Green

Page 2 of 3

Source: C:\Users\ans\Desktop\SweetPrincess folder