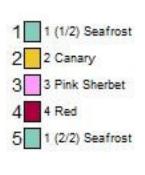

Name: BC\_SweetPrincess9\_5x7
File: BC\_SweetPrincess9\_5x7.PES
Stitches: 14591 Colors: 4/5
Size: 4.38x6.81 "Stops: 4