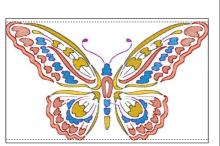

**6x10modbut03.pes**6.92x6.27 inches; 31,589 stitches
6 thread changes; 6 colors

**6x10modbut04.pes** 10.22x5.96 inches; 30,577 stitches 6 thread changes; 6 colors

**6x10modbut05.pes** 10.21x6.15 inches; 32,753 stitches 6 thread changes; 6 colors