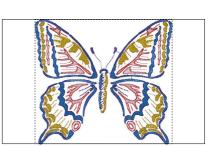

**6x10modbut03.pes**6.92x6.27 inches; 31,589 stitches
6 thread changes; 6 colors

**6x10modbut04.pes** 10.22x5.96 inches; 30,577 stitches 6 thread changes; 6 colors

**6x10modbut05.pes** 10.21x6.15 inches; 32,753 stitches 6 thread changes; 6 colors