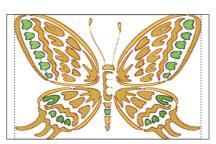

**6x10modbut09.pes** 10.22x5.84 inches; 26,119 stitches 6 thread changes; 6 colors

**6x10modbut10.pes** 10.21x6.24 inches; 30,485 stitches 6 thread changes; 6 colors