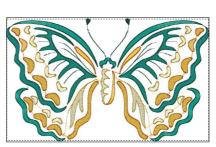

## G:\00000 Elsa 7\0000000 for OPW PDF's

Printed 2021/05/31

Page 1 of 1

**6x10modbut01.pes** 7.79x6.27 inches; 30,889 stitches 6 thread changes; 6 colors

**6x10modbut02.pes** 10.22x5.11 inches; 29,449 stitches 6 thread changes; 6 colors