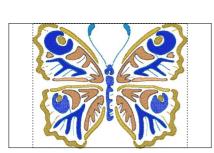

## G:\00000 Elsa 7\0000000 for OPW PDF's

Printed 2021/05/31

Page 1 of 1

**6x10modbut01.pes** 7.79x6.27 inches; 30,889 stitches 6 thread changes; 6 colors

**6x10modbut02.pes** 10.22x5.11 inches; 29,449 stitches 6 thread changes; 6 colors