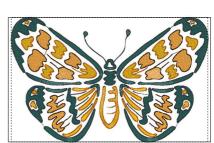

**6x10modbut03.pes**6.92x6.27 inches; 31,589 stitches
6 thread changes; 6 colors

**6x10modbut04.pes** 10.22x5.96 inches; 30,577 stitches 6 thread changes; 6 colors

**6x10modbut05.pes** 10.21x6.15 inches; 32,753 stitches 6 thread changes; 6 colors