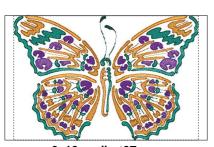

**6x10modbut06.pes** 9.92x6.28 inches; 42,486 stitches 6 thread changes; 6 colors

**6x10modbut07.pes** 9.31x6.28 inches; 46,338 stitches 6 thread changes; 6 colors

**6x10modbut08.pes** 9.41x6.28 inches; 35,385 stitches 6 thread changes; 6 colors