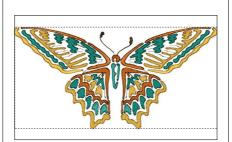

## G:\00000 Elsa 7\0000000 for OPW PDF's

Printed 2021/05/31

Page 1 of 1

**6x10modbut01.pes** 7.79x6.27 inches; 30,889 stitches 6 thread changes; 6 colors

**6x10modbut02.pes** 10.22x5.11 inches; 29,449 stitches 6 thread changes; 6 colors