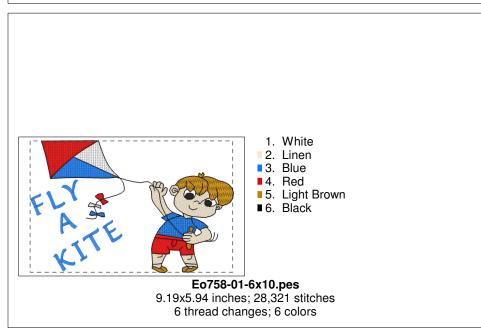

### $D: \verb|\| OSEWING AND EMBROIDERY| | OOSEMING AND$

























Page 4 of 20

#### $D: \verb||00| SEWING| AND| EMBROIDERY ||00| EMERALD| ORIGINALS ||000| non| golden| group| sets ||00000| EO| Sets ||EO758-EO759-Kids-Stuff-To-Do| EO758 ||EO758-all|| sizes| sizes|$









#### $D: \verb|\| OSEWING AND EMBROIDERY| | OOED STAND EMBROIDERY| | OOED STAND$









#### $D: \verb|\| OSEWING AND EMBROIDERY| | OOSEMING AND$









#### Printed 7/28/2019



#### Eo758-05-8x14.pes

7.72x13.37 inches; 60,131 stitches 6 thread changes; 6 colors







4.93x6.83 inches; 25,796 stitches 6 thread changes; 6 colors



1. White



#### Eo758-06-6x10.pes

5.95x9.76 inches; 34,477 stitches 6 thread changes; 6 colors

#### $D: \verb|\| OSEWING AND EMBROIDERY| | OOSEWING AND$







Printed 7/28/2019

- 1. White
- 2. Linen
- 3. Cream Yellow
- 4. Pink