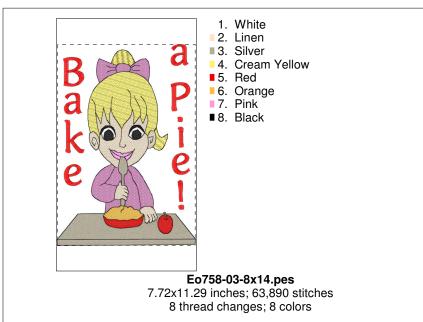

#### $D: \verb||00| SEWING| AND| EMBROIDERY ||00| EMERALD| ORIGINALS ||000| non| golden| group| sets ||00000| EO| Sets ||EO758-EO759-Kids-Stuff-To-Do| EO758 ||EO758-all|| sizes| sizes|$