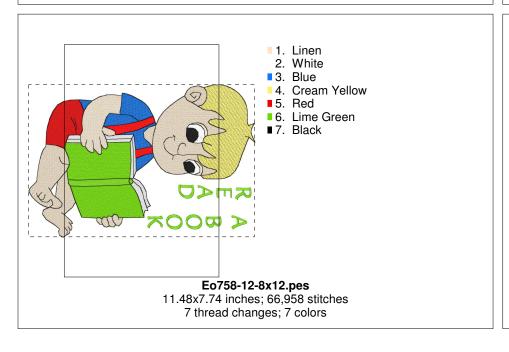

## **Eo758-12-5x7.pes**4.48x6.91 inches; 30,332 stitches 7 thread changes; 7 colors