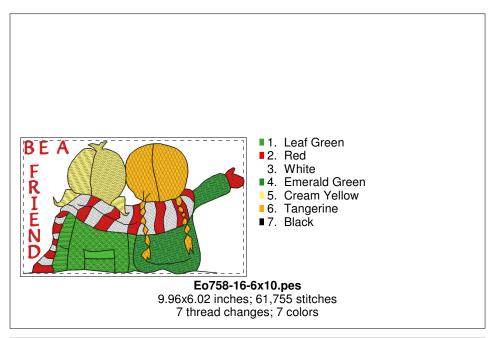

#### Printed 7/28/2019



#### Eo758-09-8x14.pes

7.74x13.66 inches; 83,353 stitches 9 thread changes; 9 colors





- 1. White
- ■2. Silver
- 3. Linen
- 4. Cream Yellow
- ■5. Pink
- ■6. Deep Rose
- 7. Black



- 3. Cream Yellow
  - ■4. Pink ■ 5. Deep Rose

1. White

2. Linen

- 6. Silver
- 7. Black

# Eo758-10-6x10.pes 6.11x9.93 inches; 45,234 stitches 7 thread changes; 7 colors

Eo758-10-5x7.pes 4.87x6.94 inches; 31,478 stitches 7 thread changes; 7 colors

















8 thread changes; 8 colors



#### $D: \verb|\| OSEWING AND EMBROIDERY| |\| OSEWING AND EMBROIDERY |\| OSEW$



## **Eo758-12-5x7.pes**4.48x6.91 inches; 30,332 stitches 7 thread changes; 7 colors

































#### $D: \verb|\| OSEWING AND EMBROIDERY| | OOSEMING AND$