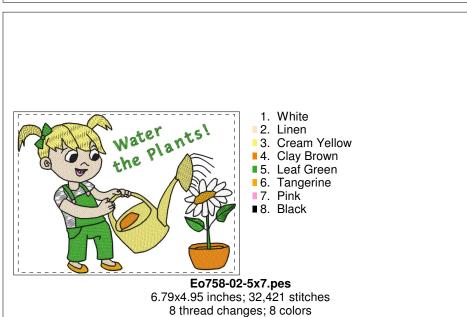

### $D: \verb|\| OSEWING AND EMBROIDERY| | OOSEMING AND$

























Page 4 of 20

#### $D: \verb||00| SEWING| AND| EMBROIDERY ||00| EMERALD| ORIGINALS ||000| non| golden| group| sets ||00000| EO| Sets ||EO758-EO759-Kids-Stuff-To-Do| EO758 ||EO758-all|| sizes| sizes|$









#### $D: \verb|\| OSEWING AND EMBROIDERY| | OOED STAND EMBROIDERY| | OOED STAND$









#### $D: \verb|\| OSEWING AND EMBROIDERY| | OOSEMING AND$









#### Printed 7/28/2019



#### Eo758-05-8x14.pes

7.72x13.37 inches; 60,131 stitches 6 thread changes; 6 colors







4.93x6.83 inches; 25,796 stitches 6 thread changes; 6 colors



1. White



#### Eo758-06-6x10.pes

5.95x9.76 inches; 34,477 stitches 6 thread changes; 6 colors

#### $D: \verb|\| OSEWING AND EMBROIDERY| | OOSEWING AND$







Printed 7/28/2019

- 1. White
- 2. Linen
- 3. Cream Yellow
- 4. Pink
- 5. De