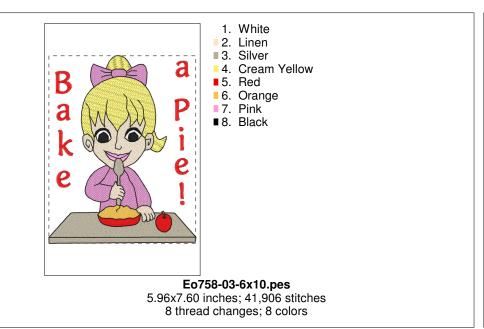

#### $D: \verb||00| SEWING| AND| EMBROIDERY ||00| EMERALD| ORIGINALS ||000| non| golden| group| sets ||00000| EO| Sets ||EO758-EO759-Kids-Stuff-To-Do| EO758 ||EO758-all|| sizes| sizes|$