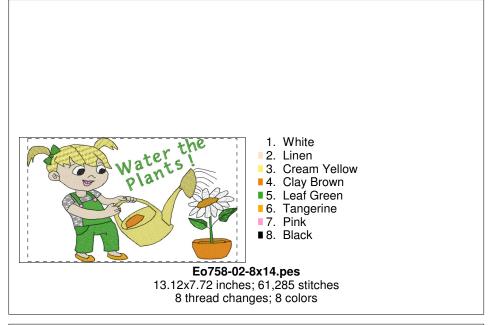

### $D: \verb|\| OSEWING AND EMBROIDERY| | OOSEMING AND$

























Page 4 of 20

#### $D: \verb||00| SEWING| AND| EMBROIDERY ||00| EMERALD| ORIGINALS ||000| non| golden| group| sets ||00000| EO| Sets ||EO758-EO759-Kids-Stuff-To-Do| EO758 ||EO758-all|| sizes| sizes|$









#### $D: \verb|\| OSEWING AND EMBROIDERY| | OOED STAND EMBROIDERY| | OOED STAND$









#### $D: \verb|\| OSEWING AND EMBROIDERY| | OOSEMING AND$









#### Printed 7/28/2019



#### Eo758-05-8x14.pes

7.72x13.37 inches; 60,131 stitches 6 thread changes; 6 colors







4.93x6.83 inches; 25,796 stitches 6 thread changes; 6 colors



1. White



#### Eo758-06-6x10.pes

5.95x9.76 inches; 34,477 stitches 6 thread changes; 6 colors

#### $D: \verb|\| OSEWING AND EMBROIDERY| | OOSEWING AND$







Printed 7/28/2019

- 1. White
- 2. Linen
- 3. Cream Yellow
- 4. Pink
- 5. Deep Ros