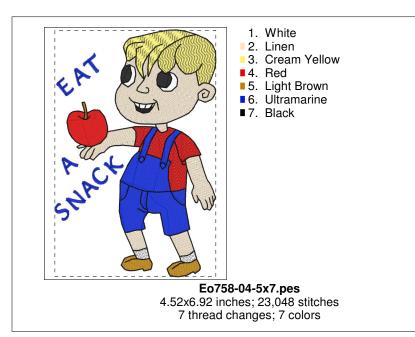

### $D: \verb|\| OSEWING AND EMBROIDERY| | OOSEMING AND$

























Page 4 of 20

#### $D: \verb||00| SEWING| AND| EMBROIDERY ||00| EMERALD| ORIGINALS ||000| non| golden| group| sets ||00000| EO| Sets ||EO758-EO759-Kids-Stuff-To-Do| EO758 ||EO758-all|| sizes| sizes|$









#### $D: \verb|\| OSEWING AND EMBROIDERY| | OOED STAND EMBROIDERY| | OOED STAND$









#### $D: \verb|\| OSEWING AND EMBROIDERY| | OOSEMING AND$









#### Printed 7/28/2019



#### Eo758-05-8x14.pes

7.72x13.37 inches; 60,131 stitches 6 thread changes; 6 colors







4.93x6.83 inches; 25,796 stitches 6 thread changes; 6 colors



1. White



#### Eo758-06-6x10.pes

5.95x9.76 inches; 34,477 stitches 6 thread changes; 6 colors

#### $D: \verb|\| OSEWING AND EMBROIDERY| | OOSEWING AND$







Printed 7/28/2019

- 1. White
- 2. Linen
- 3. Cream Yellow
- 4. Pink
- 5. Deep Rose
- 6. Pumpkin
- 7. Tangerine
- 8. Orange
- ■9. Black



#### Eo758-07-4x4.pes

3.80x3.65 inches; 19,201 stitches 9 thread changes; 9 colors



6.94x4.59 inches; 39,229 stitches 9 thread changes; 9 colors

#### $D: \verb||00SEWING| AND EMBROIDERY||00EMERALD| ORIGINALS ||000 non golden group sets|