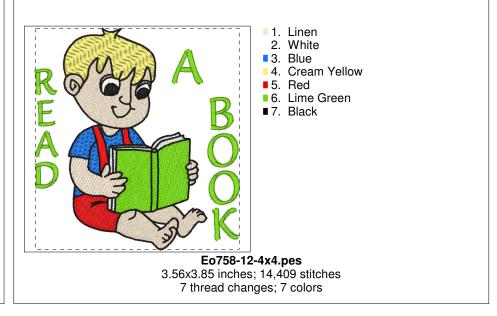

## **Eo758-12-5x7.pes**4.48x6.91 inches; 30,332 stitches 7 thread changes; 7 colors