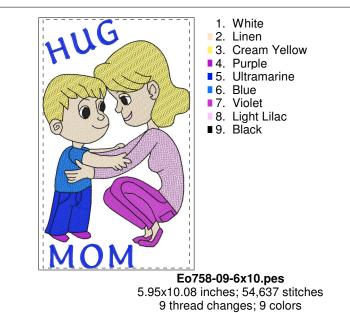

7.72x13.37 inches; 60,131 stitches 6 thread changes; 6 colors







4.93x6.83 inches; 25,796 stitches 6 thread changes; 6 colors



1. White



#### Eo758-06-6x10.pes

5.95x9.76 inches; 34,477 stitches 6 thread changes; 6 colors

#### $D: \verb|\| OSEWING AND EMBROIDERY| | OOSEWING AND$







Printed 7/28/2019

- 1. White
- 2. Linen
- 3. Cream Yellow
- 4. Pink
- 5. Deep Rose
- 6. Pumpkin
- 7. Tangerine
- 8. Orange
- ■9. Black



#### Eo758-07-4x4.pes

3.80x3.65 inches; 19,201 stitches 9 thread changes; 9 colors



6.94x4.59 inches; 39,229 stitches 9 thread changes; 9 colors

#### $D: \verb||00SEWING| AND EMBROIDERY||00EMERALD| ORIGINALS ||000 non golden group sets||00000EO Sets||EO758-EO759-Kids-Stuff-To-Do||EO758||EO758-all|| sizes ||100SEWING|| Sets ||100SEWING|$

























#### Printed 7/28/2019



#### Eo758-09-8x14.pes

7.74x13.66 inches; 83,353 stitches 9 thread changes; 9 colors





- 1. White
- ■2. Silver
- 3. Linen
- 4. Cream Yellow
- ■5. Pink
- ■6. Deep Rose
- 7. Black



- 3. Cream Yellow
  - ■4. Pink ■ 5. Deep Rose

1. White

2. Linen

- 6. Silver
- 7. Black

# Eo758-10-6x10.pes 6.11x9.93 inches; 45,234 stitches 7 thread changes; 7 colors

Eo758-10-5x7.pes 4.87x6.94 inches; 31,478 stitches 7 thread changes; 7 colors

















8 thread changes; 8 colors



#### $D: \verb|\| OSEWING AND EMBROIDERY| |\| OSEWING AND EMBROIDERY |\| OSEW$



## **Eo758-12-5x7.pes**4.48x6.91 inches; 30,332 stitches 7 thread changes; 7 colors

































#### $D: \verb|\| OSEWING AND EMBROIDERY| | OOSEMING AND$