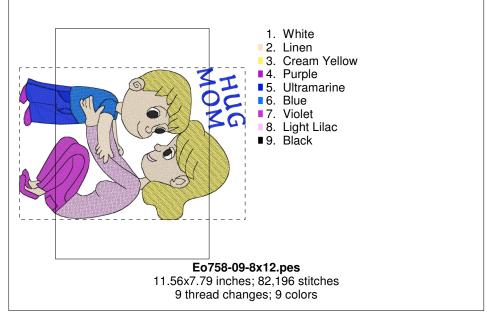

#### Eo758-09-8x14.pes

7.74x13.66 inches; 83,353 stitches 9 thread changes; 9 colors

- 1. White
- ■2. Silver
- 3. Linen
- 4. Cream Yellow
- ■5. Pink
- ■6. Deep Rose
- 7. Black

- 3. Cream Yellow
  - ■4. Pink ■ 5. Deep Rose

1. White

2. Linen

- 6. Silver
- 7. Black