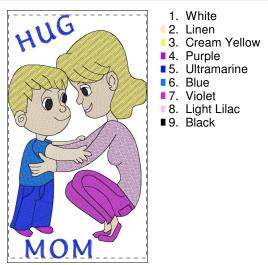

#### Eo758-09-8x14.pes

7.74x13.66 inches; 83,353 stitches 9 thread changes; 9 colors

- 1. White
- ■2. Silver
- 3. Linen
- 4. Cream Yellow
- ■5. Pink
- ■6. Deep Rose
- 7. Black

- 3. Cream Yellow
  - ■4. Pink ■ 5. Deep Rose

1. White

2. Linen

- 6. Silver
- 7. Black