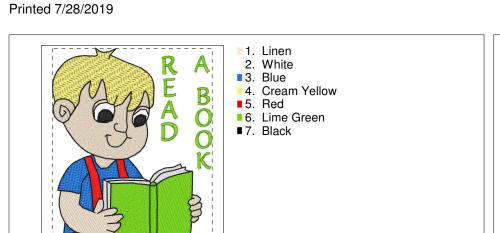

\verb||00SEWING| AND EMBROIDERY||00EMERALD| ORIGINALS ||000 non golden group sets||00000EO Sets||EO758-EO759-Kids-Stuff-To-Do||EO758||EO758-all|| sizes ||100SEWING|| Sets ||100SEWING|$

























#### Printed 7/28/2019



#### Eo758-09-8x14.pes

7.74x13.66 inches; 83,353 stitches 9 thread changes; 9 colors





- 1. White
- ■2. Silver
- 3. Linen
- 4. Cream Yellow
- ■5. Pink
- ■6. Deep Rose
- 7. Black



- 3. Cream Yellow
  - ■4. Pink ■ 5. Deep Rose

1. White

2. Linen

- 6. Silver
- 7. Black

# Eo758-10-6x10.pes 6.11x9.93 inches; 45,234 stitches 7 thread changes; 7 colors

Eo758-10-5x7.pes 4.87x6.94 inches; 31,478 stitches 7 thread changes; 7 colors

















8 thread changes; 8 colors



#### $D: \verb|\| OSEWING AND EMBROIDERY| |\| OSEWING AND EMBROIDERY |\| OSEW$



## **Eo758-12-5x7.pes**4.48x6.91 inches; 30,332 stitches 7 thread changes; 7 colors

































#### $D: \verb|\| OSEWING AND EMBROIDERY| | OOSEMING AND$