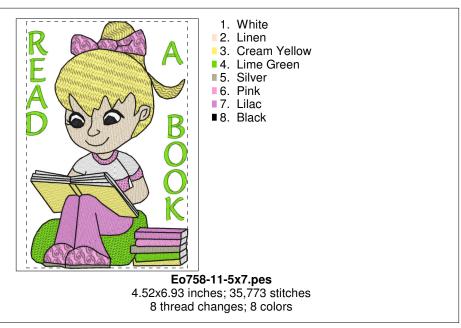

## **Eo758-12-5x7.pes**4.48x6.91 inches; 30,332 stitches 7 thread changes; 7 colors