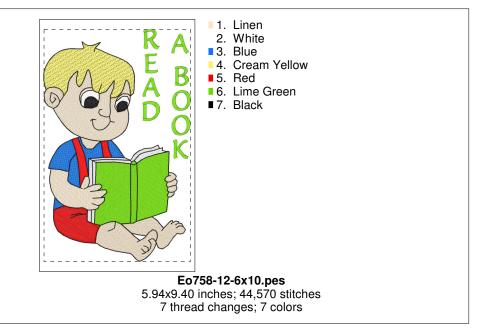

## **Eo758-12-5x7.pes**4.48x6.91 inches; 30,332 stitches 7 thread changes; 7 colors