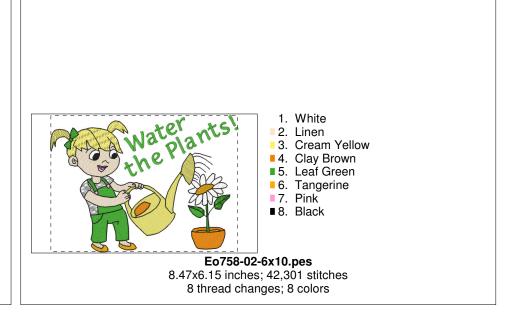

### $D: \verb|\| OSEWING AND EMBROIDERY| | OOSEMING AND$

























Page 4 of 20

#### $D: \verb||00| SEWING| AND| EMBROIDERY ||00| EMERALD| ORIGINALS ||000| non| golden| group| sets ||00000| EO| Sets ||EO758-EO759-Kids-Stuff-To-Do| EO758 ||EO758-all|| sizes| sizes|$









#### $D: \verb|\| OSEWING AND EMBROIDERY| | OOED STAND EMBROIDERY| | OOED STAND$









#### $D: \verb|\| OSEWING AND EMBROIDERY| | OOSEMING AND$









#### Printed 7/28/2019



#### Eo758-05-8x14.pes

7.72x13.37 inches; 60,131 stitches 6 thread changes; 6 colors







4.93x6.83 inches; 25,796 stitches 6 thread changes; 6 colors



1. White



#### Eo758-06-6x10.pes

5.95x9.76 inches; 34,477 stitches 6 thread changes; 6 colors

#### $D: \verb|\| OSEWING AND EMBROIDERY| | OOSEWING AND$







Printed 7/28/2019

- 1. White
- 2. Linen
- 3. Cream Yellow
- 4. Pink
- 5. Deep