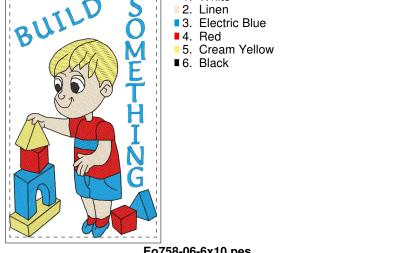

#### Eo758-06-6x10.pes

5.95x9.76 inches; 34,477 stitches 6 thread changes; 6 colors