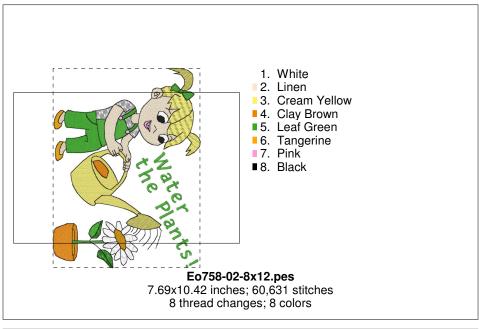

### $D: \verb|\| OSEWING AND EMBROIDERY| | OOSEMING AND$

























Page 4 of 20

#### $D: \verb||00| SEWING| AND| EMBROIDERY ||00| EMERALD| ORIGINALS ||000| non| golden| group| sets ||00000| EO| Sets ||EO758-EO759-Kids-Stuff-To-Do| EO758 ||EO758-all|| sizes| sizes|$









#### $D: \verb|\| OSEWING AND EMBROIDERY| | OOED STAND EMBROIDERY| | OOED STAND$









#### $D: \verb|\| OSEWING AND EMBROIDERY| | OOSEMING AND$









#### Printed 7/28/2019



#### Eo758-05-8x14.pes

7.72x13.37 inches; 60,131 stitches 6 thread changes; 6 colors







4.93x6.83 inches; 25,796 stitches 6 thread changes; 6 colors



1. White



#### Eo758-06-6x10.pes

5.95x9.76 inches; 34,477 stitches 6 thread changes; 6 colors

#### $D: \verb|\| OSEWING AND EMBROIDERY| | OOSEWING AND$







Printed 7/28/2019

- 1. White
- 2. Linen
- 3. Cream Yellow
- 4. Pink
- 5. Deep R