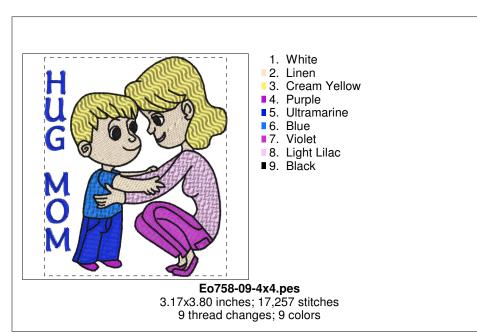

pes

7.72x13.37 inches; 60,131 stitches 6 thread changes; 6 colors







4.93x6.83 inches; 25,796 stitches 6 thread changes; 6 colors



1. White



#### Eo758-06-6x10.pes

5.95x9.76 inches; 34,477 stitches 6 thread changes; 6 colors

#### $D: \verb|\| OSEWING AND EMBROIDERY| | OOSEWING AND$







Printed 7/28/2019

- 1. White
- 2. Linen
- 3. Cream Yellow
- 4. Pink
- 5. Deep Rose
- 6. Pumpkin
- 7. Tangerine
- 8. Orange
- ■9. Black



#### Eo758-07-4x4.pes

3.80x3.65 inches; 19,201 stitches 9 thread changes; 9 colors



6.94x4.59 inches; 39,229 stitches 9 thread changes; 9 colors

#### $D: \verb||00SEWING| AND EMBROIDERY||00EMERALD| ORIGINALS ||000 non golden group sets||00000EO Sets||EO758-EO759-Kids-Stuff-To-Do||EO758||EO758-all|| sizes ||100SEWING|| Sets ||100SEWING|$

























#### Printed 7/28/2019



#### Eo758-09-8x14.pes

7.74x13.66 inches; 83,353 stitches 9 thread changes; 9 colors





- 1. White
- ■2. Silver
- 3. Linen
- 4. Cream Yellow
- ■5. Pink
- ■6. Deep Rose
- 7. Black



- 3. Cream Yellow
  - ■4. Pink ■ 5. Deep Rose

1. White

2. Linen

- 6. Silver
- 7. Black

# Eo758-10-6x10.pes 6.11x9.93 inches; 45,234 stitches 7 thread changes; 7 colors

Eo758-10-5x7.pes 4.87x6.94 inches; 31,478 stitches 7 thread changes; 7 colors

















8 thread changes; 8 colors



#### $D: \verb|\| OSEWING AND EMBROIDERY| |\| OSEWING AND EMBROIDERY |\| OSEW$



## **Eo758-12-5x7.pes**4.48x6.91 inches; 30,332 stitches 7 thread changes; 7 colors

































#### $D: \verb|\| OSEWING AND EMBROIDERY| | OOSEMING AND$