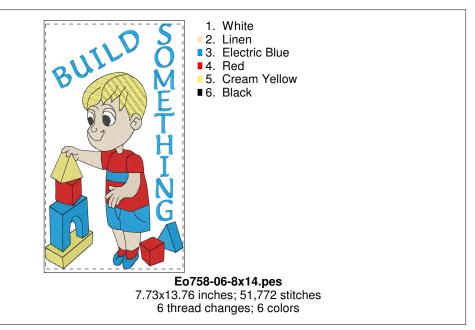

### $D: \verb|\| OSEWING AND EMBROIDERY| | OOSEMING AND$

























Page 4 of 20

#### $D: \verb||00| SEWING| AND| EMBROIDERY ||00| EMERALD| ORIGINALS ||000| non| golden| group| sets ||00000| EO| Sets ||EO758-EO759-Kids-Stuff-To-Do| EO758 ||EO758-all|| sizes| sizes|$









#### $D: \verb|\| OSEWING AND EMBROIDERY| | OOED STAND EMBROIDERY| | OOED STAND$









#### $D: \verb|\| OSEWING AND EMBROIDERY| | OOSEMING AND$









#### Printed 7/28/2019



#### Eo758-05-8x14.pes

7.72x13.37 inches; 60,131 stitches 6 thread changes; 6 colors







4.93x6.83 inches; 25,796 stitches 6 thread changes; 6 colors



1. White



#### Eo758-06-6x10.pes

5.95x9.76 inches; 34,477 stitches 6 thread changes; 6 colors

#### $D: \verb|\| OSEWING AND EMBROIDERY| | OOSEWING AND$







Printed 7/28/2019

- 1. White
- 2. Linen
- 3. Cream Yellow
- 4. Pink
- 5. Deep Rose
- 6. Pumpkin
- 7. Tangerine
- 8. Orange
- ■9. Black



#### Eo758-07-4x4.pes

3.80x3.65 inches; 19,201 stitches 9 thread changes; 9 colors



6.94x4.59 inches; 39,229 stitches 9 thread changes; 9 colors

#### $D: \verb||00SEWING| AND EMBROIDERY||00EMERALD| ORIGINALS ||000 non golden group sets||00000EO Sets||EO758-EO759-Kids-Stuff-To-Do||EO758||EO758-all|| sizes ||100SEWING|| Sets ||100SEWING|$

























#### Printed 7/28/2019



#### Eo758-09-8x14.pes

7.74x13.66 inches; 83,353 stitches 9 thread changes; 9 colors





- 1. White
- ■2. Silver
- 3. Linen
- 4. Cream Yellow
- ■5. Pink
- ■6. Deep Rose
- 7. Black



- 3. Cream Yellow
  - ■4. Pink ■ 5. Deep Rose

1. White

2. Linen

- 6. Silver