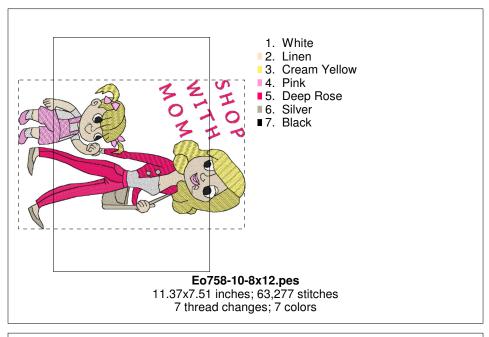

# Eo758-10-6x10.pes 6.11x9.93 inches; 45,234 stitches 7 thread changes; 7 colors

Eo758-10-5x7.pes 4.87x6.94 inches; 31,478 stitches 7 thread changes; 7 colors

8 thread changes; 8 colors