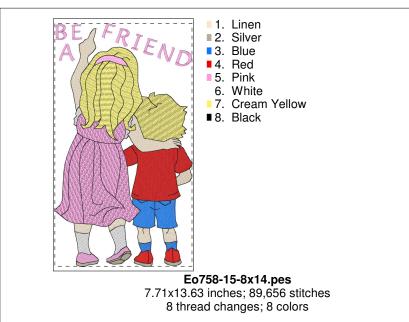

G|$

























#### Printed 7/28/2019



#### Eo758-09-8x14.pes

7.74x13.66 inches; 83,353 stitches 9 thread changes; 9 colors





- 1. White
- ■2. Silver
- 3. Linen
- 4. Cream Yellow
- ■5. Pink
- ■6. Deep Rose
- 7. Black



- 3. Cream Yellow
  - ■4. Pink ■ 5. Deep Rose

1. White

2. Linen

- 6. Silver
- 7. Black

# Eo758-10-6x10.pes 6.11x9.93 inches; 45,234 stitches 7 thread changes; 7 colors

Eo758-10-5x7.pes 4.87x6.94 inches; 31,478 stitches 7 thread changes; 7 colors

















8 thread changes; 8 colors



#### $D: \verb|\| OSEWING AND EMBROIDERY| |\| OSEWING AND EMBROIDERY |\| OSEW$



## **Eo758-12-5x7.pes**4.48x6.91 inches; 30,332 stitches 7 thread changes; 7 colors

































#### $D: \verb|\| OSEWING AND EMBROIDERY| | OOSEMING AND$