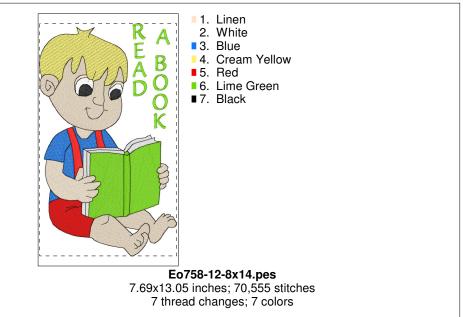

## **Eo758-12-5x7.pes**4.48x6.91 inches; 30,332 stitches 7 thread changes; 7 colors