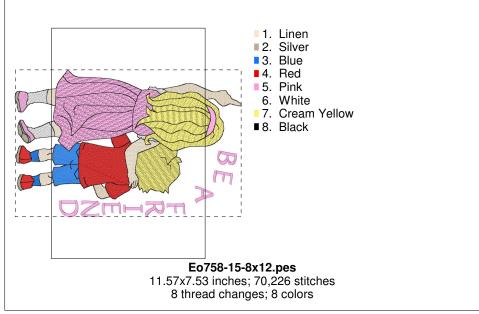

ING|$

























#### Printed 7/28/2019



#### Eo758-09-8x14.pes

7.74x13.66 inches; 83,353 stitches 9 thread changes; 9 colors





- 1. White
- ■2. Silver
- 3. Linen
- 4. Cream Yellow
- ■5. Pink
- ■6. Deep Rose
- 7. Black



- 3. Cream Yellow
  - ■4. Pink ■ 5. Deep Rose

1. White

2. Linen

- 6. Silver
- 7. Black

# Eo758-10-6x10.pes 6.11x9.93 inches; 45,234 stitches 7 thread changes; 7 colors

Eo758-10-5x7.pes 4.87x6.94 inches; 31,478 stitches 7 thread changes; 7 colors

















8 thread changes; 8 colors



#### $D: \verb|\| OSEWING AND EMBROIDERY| |\| OSEWING AND EMBROIDERY |\| OSEW$



## **Eo758-12-5x7.pes**4.48x6.91 inches; 30,332 stitches 7 thread changes; 7 colors

































#### $D: \verb|\| OSEWING AND EMBROIDERY| | OOSEMING AND$