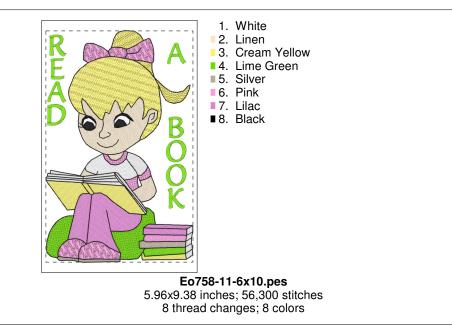

# Eo758-10-6x10.pes 6.11x9.93 inches; 45,234 stitches 7 thread changes; 7 colors

Eo758-10-5x7.pes 4.87x6.94 inches; 31,478 stitches 7 thread changes; 7 colors

8 thread changes; 8 colors