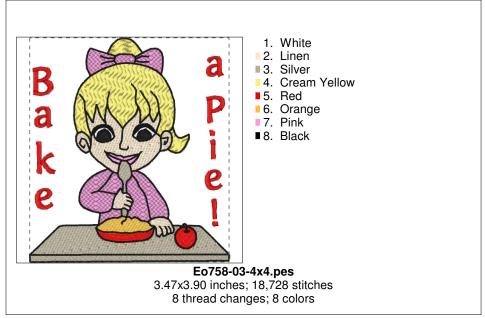

### $D: \verb|\| OSEWING AND EMBROIDERY| | OOSEMING AND$

























Page 4 of 20

#### $D: \verb||00| SEWING| AND| EMBROIDERY ||00| EMERALD| ORIGINALS ||000| non| golden| group| sets ||00000| EO| Sets ||EO758-EO759-Kids-Stuff-To-Do| EO758 ||EO758-all|| sizes| sizes|$









#### $D: \verb|\| OSEWING AND EMBROIDERY| | OOED STAND EMBROIDERY| | OOED STAND$









#### $D: \verb|\| OSEWING AND EMBROIDERY| | OOSEMING AND$









#### Printed 7/28/2019



#### Eo758-05-8x14.pes

7.72x13.37 inches; 60,131 stitches 6 thread changes; 6 colors







4.93x6.83 inches; 25,796 stitches 6 thread changes; 6 colors



1. White



#### Eo758-06-6x10.pes

5.95x9.76 inches; 34,477 stitches 6 thread changes; 6 colors

#### $D: \verb|\| OSEWING AND EMBROIDERY| | OOSEWING AND$







Printed 7/28/2019

- 1. White
- 2. Linen
- 3. Cream Yellow
- 4. Pink
- 5. Deep Rose