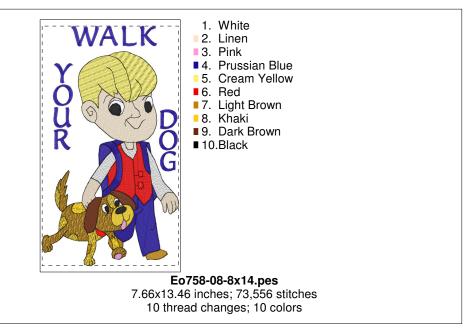

4.pes

7.72x13.37 inches; 60,131 stitches 6 thread changes; 6 colors







4.93x6.83 inches; 25,796 stitches 6 thread changes; 6 colors



1. White



#### Eo758-06-6x10.pes

5.95x9.76 inches; 34,477 stitches 6 thread changes; 6 colors

#### $D: \verb|\| OSEWING AND EMBROIDERY| | OOSEWING AND$







Printed 7/28/2019

- 1. White
- 2. Linen
- 3. Cream Yellow
- 4. Pink
- 5. Deep Rose
- 6. Pumpkin
- 7. Tangerine
- 8. Orange
- ■9. Black



#### Eo758-07-4x4.pes

3.80x3.65 inches; 19,201 stitches 9 thread changes; 9 colors



6.94x4.59 inches; 39,229 stitches 9 thread changes; 9 colors

#### $D: \verb||00SEWING| AND EMBROIDERY||00EMERALD| ORIGINALS ||000 non golden group sets||00000EO Sets||EO758-EO759-Kids-Stuff-To-Do||EO758||EO758-all|| sizes ||100SEWING|| Sets ||100SEWING|$

























#### Printed 7/28/2019



#### Eo758-09-8x14.pes

7.74x13.66 inches; 83,353 stitches 9 thread changes; 9 colors





- 1. White
- ■2. Silver
- 3. Linen
- 4. Cream Yellow
- ■5. Pink
- ■6. Deep Rose
- 7. Black



- 3. Cream Yellow
  - ■4. Pink ■ 5. Deep Rose

1. White

2. Linen

- 6. Silver
- 7. Black

# Eo758-10-6x10.pes 6.11x9.93 inches; 45,234 stitches 7 thread changes; 7 colors

Eo758-10-5x7.pes 4.87x6.94 inches; 31,478 stitches 7 thread changes; 7 colors

















8 thread changes; 8 colors



#### $D: \verb|\| OSEWING AND EMBROIDERY| |\| OSEWING AND EMBROIDERY |\| OSEW$



## **Eo758-12-5x7.pes**4.48x6.91 inches; 30,332 stitches 7 thread changes; 7 colors

































#### $D: \verb|\| OSEWING AND EMBROIDERY| | OOSEMING AND$