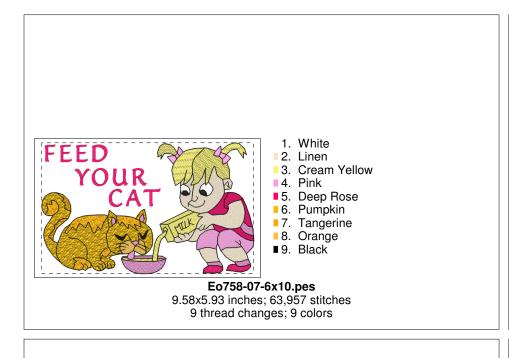

#### $D: \verb|\| OSEWING AND EMBROIDERY| | OOSEWING AND$

Printed 7/28/2019

- 1. White
- 2. Linen
- 3. Cream Yellow
- 4. Pink
- 5. Deep Rose
- 6. Pumpkin
- 7. Tangerine
- 8. Orange
- ■9. Black