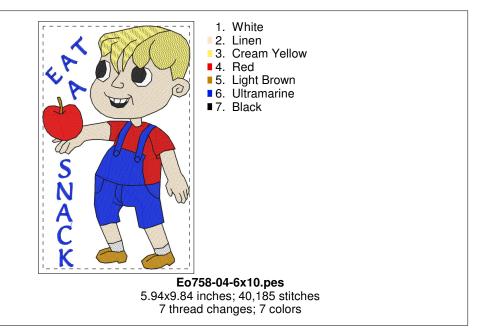

### $D: \verb|\| OSEWING AND EMBROIDERY| | OOSEMING AND$

























Page 4 of 20

#### $D: \verb||00| SEWING| AND| EMBROIDERY ||00| EMERALD| ORIGINALS ||000| non| golden| group| sets ||00000| EO| Sets ||EO758-EO759-Kids-Stuff-To-Do| EO758 ||EO758-all|| sizes| sizes|$









#### $D: \verb|\| OSEWING AND EMBROIDERY| | OOED STAND EMBROIDERY| | OOED STAND$









#### $D: \verb|\| OSEWING AND EMBROIDERY| | OOSEMING AND$









#### Printed 7/28/2019



#### Eo758-05-8x14.pes

7.72x13.37 inches; 60,131 stitches 6 thread changes; 6 colors







4.93x6.83 inches; 25,796 stitches 6 thread changes; 6 colors



1. White



#### Eo758-06-6x10.pes

5.95x9.76 inches; 34,477 stitches 6 thread changes; 6 colors

#### $D: \verb|\| OSEWING AND EMBROIDERY| | OOSEWING AND$







Printed 7/28/2019

- 1. White
- 2. Linen
- 3. Cream Yellow
- 4. Pink
- 5. Deep Rose
- 6. Pumpkin
- 7. Tangerine
- 8. Orange
- ■9. Black



#### Eo758-07-4x4.pes

3.80x3.65 inches; 19,201 stitches 9 thread changes; 9 colors



6.94x4.59 inches; 39,229 stitches 9 thread changes; 9 colors

#### $D: \verb||00SEWING| AND EMBROIDERY||00EMERALD| ORIGINALS ||000 non golden group sets||0