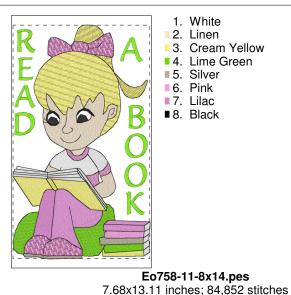

# Eo758-10-6x10.pes 6.11x9.93 inches; 45,234 stitches 7 thread changes; 7 colors

Eo758-10-5x7.pes 4.87x6.94 inches; 31,478 stitches 7 thread changes; 7 colors

8 thread changes; 8 colors