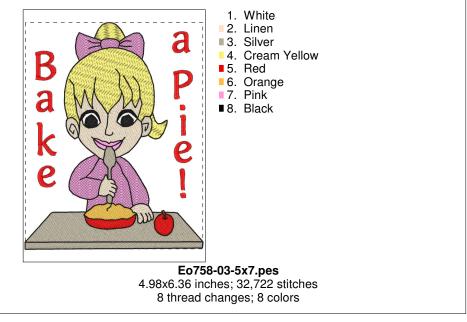

### $D: \verb|\| OSEWING AND EMBROIDERY| | OOSEMING AND$

























Page 4 of 20

#### $D: \verb||00| SEWING| AND| EMBROIDERY ||00| EMERALD| ORIGINALS ||000| non| golden| group| sets ||00000| EO| Sets ||EO758-EO759-Kids-Stuff-To-Do| EO758 ||EO758-all|| sizes| sizes|$









#### $D: \verb|\| OSEWING AND EMBROIDERY| | OOED STAND EMBROIDERY| | OOED STAND$









#### $D: \verb|\| OSEWING AND EMBROIDERY| | OOSEMING AND$









#### Printed 7/28/2019



#### Eo758-05-8x14.pes

7.72x13.37 inches; 60,131 stitches 6 thread changes; 6 colors







4.93x6.83 inches; 25,796 stitches 6 thread changes; 6 colors



1. White



#### Eo758-06-6x10.pes

5.95x9.76 inches; 34,477 stitches 6 thread changes; 6 colors

#### $D: \verb|\| OSEWING AND EMBROIDERY| | OOSEWING AND$







Printed 7/28/2019

- 1. White
- 2. Linen
- 3. Cream Yellow
- 4. Pink
- 5. Deep Rose
-