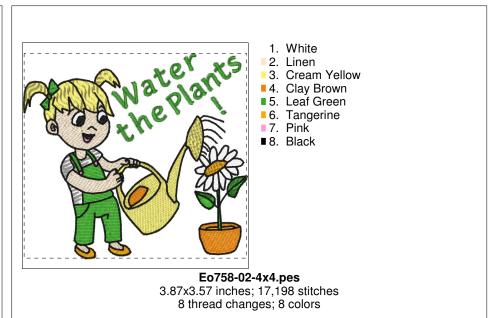

### $D: \verb|\| OSEWING AND EMBROIDERY| | OOSEMING AND$

























Page 4 of 20

#### $D: \verb||00| SEWING| AND| EMBROIDERY ||00| EMERALD| ORIGINALS ||000| non| golden| group| sets ||00000| EO| Sets ||EO758-EO759-Kids-Stuff-To-Do| EO758 ||EO758-all|| sizes| sizes|$









#### $D: \verb|\| OSEWING AND EMBROIDERY| | OOED STAND EMBROIDERY| | OOED STAND$









#### $D: \verb|\| OSEWING AND EMBROIDERY| | OOSEMING AND$









#### Printed 7/28/2019



#### Eo758-05-8x14.pes

7.72x13.37 inches; 60,131 stitches 6 thread changes; 6 colors







4.93x6.83 inches; 25,796 stitches 6 thread changes; 6 colors



1. White



#### Eo758-06-6x10.pes

5.95x9.76 inches; 34,477 stitches 6 thread changes; 6 colors

#### $D: \verb|\| OSEWING AND EMBROIDERY| | OOSEWING AND$







Printed 7/28/2019

- 1. White
- 2. Linen
- 3. Cream Yellow
- 4. Pink
- 5.