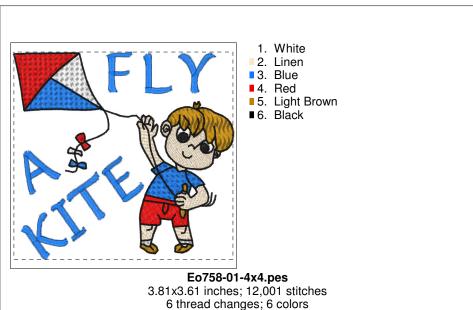

### $D: \verb|\| OSEWING AND EMBROIDERY| | OOSEMING AND$

























Page 4 of 20

#### $D: \verb||00| SEWING| AND| EMBROIDERY ||00| EMERALD| ORIGINALS ||000| non| golden| group| sets ||00000| EO| Sets ||EO758-EO759-Kids-Stuff-To-Do| EO758 ||EO758-all|| sizes| sizes|$









#### $D: \verb|\| OSEWING AND EMBROIDERY| | OOED STAND EMBROIDERY| | OOED STAND$









#### $D: \verb|\| OSEWING AND EMBROIDERY| | OOSEMING AND$









#### Printed 7/28/2019



#### Eo758-05-8x14.pes

7.72x13.37 inches; 60,131 stitches 6 thread changes; 6 colors







4.93x6.83 inches; 25,796 stitches 6 thread changes; 6 colors



1. White



#### Eo758-06-6x10.pes

5.95x9.76 inches; 34,477 stitches 6 thread changes; 6 colors

#### $D: \verb|\| OSEWING AND EMBROIDERY| | OOSEWING AND$







Printed 7/28/2019

- 1. White
- 2. Linen
- 3. Cream Yellow
- 4.