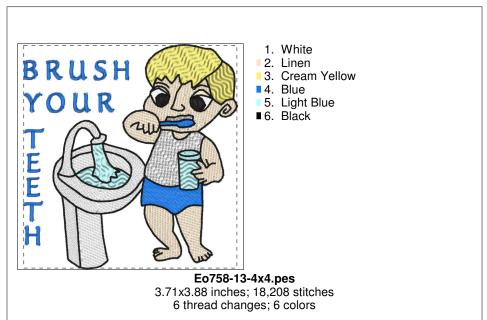

s||EO758-EO759-Kids-Stuff-To-Do||EO758||EO758-all|| sizes ||100SEWING|| Sets ||100SEWING|$

























#### Printed 7/28/2019



#### Eo758-09-8x14.pes

7.74x13.66 inches; 83,353 stitches 9 thread changes; 9 colors





- 1. White
- ■2. Silver
- 3. Linen
- 4. Cream Yellow
- ■5. Pink
- ■6. Deep Rose
- 7. Black



- 3. Cream Yellow
  - ■4. Pink ■ 5. Deep Rose

1. White

2. Linen

- 6. Silver
- 7. Black

# Eo758-10-6x10.pes 6.11x9.93 inches; 45,234 stitches 7 thread changes; 7 colors

Eo758-10-5x7.pes 4.87x6.94 inches; 31,478 stitches 7 thread changes; 7 colors

















8 thread changes; 8 colors



#### $D: \verb|\| OSEWING AND EMBROIDERY| |\| OSEWING AND EMBROIDERY |\| OSEW$



## **Eo758-12-5x7.pes**4.48x6.91 inches; 30,332 stitches 7 thread changes; 7 colors

































#### $D: \verb|\| OSEWING AND EMBROIDERY| | OOSEMING AND$