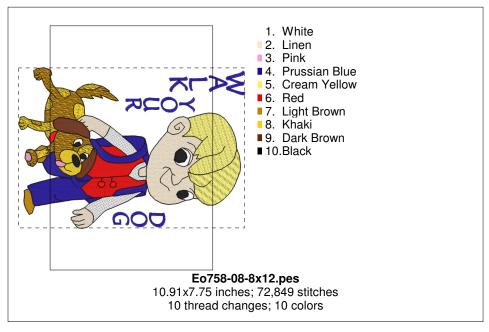

#### $D: \verb||00SEWING| AND EMBROIDERY||00EMERALD| ORIGINALS ||000 non golden group sets||00000EO Sets||EO758-EO759-Kids-Stuff-To-Do||EO758||EO758-all|| sizes ||100SEWING|| Sets ||100SEWING|$