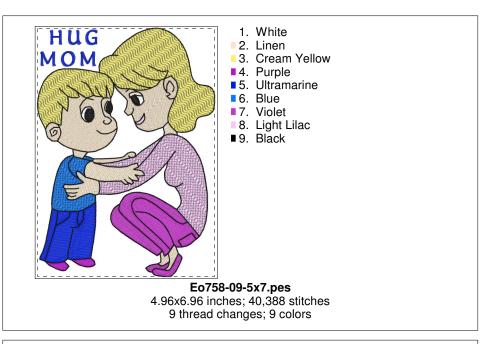

s

7.72x13.37 inches; 60,131 stitches 6 thread changes; 6 colors







4.93x6.83 inches; 25,796 stitches 6 thread changes; 6 colors



1. White



#### Eo758-06-6x10.pes

5.95x9.76 inches; 34,477 stitches 6 thread changes; 6 colors

#### $D: \verb|\| OSEWING AND EMBROIDERY| | OOSEWING AND$







Printed 7/28/2019

- 1. White
- 2. Linen
- 3. Cream Yellow
- 4. Pink
- 5. Deep Rose
- 6. Pumpkin
- 7. Tangerine
- 8. Orange
- ■9. Black



#### Eo758-07-4x4.pes

3.80x3.65 inches; 19,201 stitches 9 thread changes; 9 colors



6.94x4.59 inches; 39,229 stitches 9 thread changes; 9 colors

#### $D: \verb||00SEWING| AND EMBROIDERY||00EMERALD| ORIGINALS ||000 non golden group sets||00000EO Sets||EO758-EO759-Kids-Stuff-To-Do||EO758||EO758-all|| sizes ||100SEWING|| Sets ||100SEWING|$

























#### Printed 7/28/2019



#### Eo758-09-8x14.pes

7.74x13.66 inches; 83,353 stitches 9 thread changes; 9 colors





- 1. White
- ■2. Silver
- 3. Linen
- 4. Cream Yellow
- ■5. Pink
- ■6. Deep Rose
- 7. Black



- 3. Cream Yellow
  - ■4. Pink ■ 5. Deep Rose

1. White

2. Linen

- 6. Silver
- 7. Black

# Eo758-10-6x10.pes 6.11x9.93 inches; 45,234 stitches 7 thread changes; 7 colors

Eo758-10-5x7.pes 4.87x6.94 inches; 31,478 stitches 7 thread changes; 7 colors

















8 thread changes; 8 colors



#### $D: \verb|\| OSEWING AND EMBROIDERY| |\| OSEWING AND EMBROIDERY |\| OSEW$



## **Eo758-12-5x7.pes**4.48x6.91 inches; 30,332 stitches 7 thread changes; 7 colors

































#### $D: \verb|\| OSEWING AND EMBROIDERY| | OOSEMING AND$