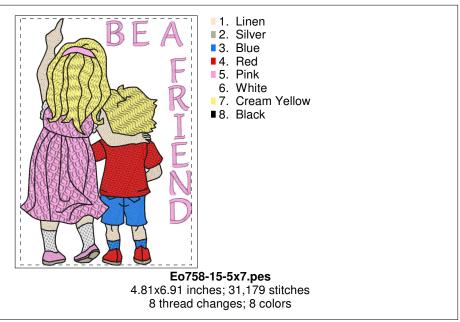

uff-To-Do||EO758||EO758-all|| sizes ||100SEWING|| Sets ||100SEWING|$

























#### Printed 7/28/2019



#### Eo758-09-8x14.pes

7.74x13.66 inches; 83,353 stitches 9 thread changes; 9 colors





- 1. White
- ■2. Silver
- 3. Linen
- 4. Cream Yellow
- ■5. Pink
- ■6. Deep Rose
- 7. Black



- 3. Cream Yellow
  - ■4. Pink ■ 5. Deep Rose

1. White

2. Linen

- 6. Silver
- 7. Black

# Eo758-10-6x10.pes 6.11x9.93 inches; 45,234 stitches 7 thread changes; 7 colors

Eo758-10-5x7.pes 4.87x6.94 inches; 31,478 stitches 7 thread changes; 7 colors

















8 thread changes; 8 colors



#### $D: \verb|\| OSEWING AND EMBROIDERY| |\| OSEWING AND EMBROIDERY |\| OSEW$



## **Eo758-12-5x7.pes**4.48x6.91 inches; 30,332 stitches 7 thread changes; 7 colors

































#### $D: \verb|\| OSEWING AND EMBROIDERY| | OOSEMING AND$