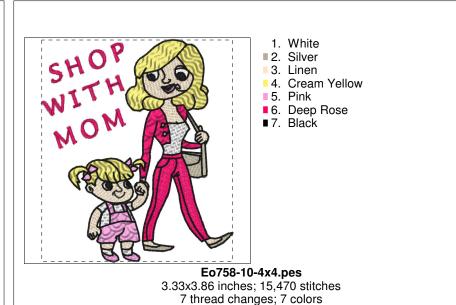

# Eo758-10-6x10.pes 6.11x9.93 inches; 45,234 stitches 7 thread changes; 7 colors

Eo758-10-5x7.pes 4.87x6.94 inches; 31,478 stitches 7 thread changes; 7 colors

8 thread changes; 8 colors