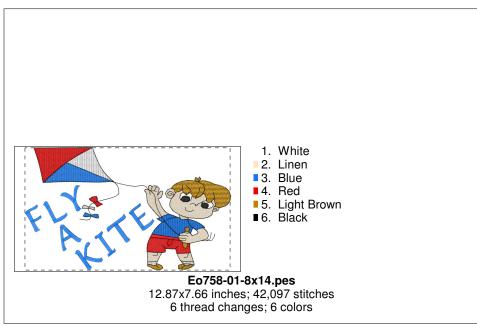

### $D: \verb|\| OSEWING AND EMBROIDERY| | OOSEMING AND$

























Page 4 of 20

#### $D: \verb||00| SEWING| AND| EMBROIDERY ||00| EMERALD| ORIGINALS ||000| non| golden| group| sets ||00000| EO| Sets ||EO758-EO759-Kids-Stuff-To-Do| EO758 ||EO758-all|| sizes| sizes|$









#### $D: \verb|\| OSEWING AND EMBROIDERY| | OOED STAND EMBROIDERY| | OOED STAND$









#### $D: \verb|\| OSEWING AND EMBROIDERY| | OOSEMING AND$









#### Printed 7/28/2019



#### Eo758-05-8x14.pes

7.72x13.37 inches; 60,131 stitches 6 thread changes; 6 colors







4.93x6.83 inches; 25,796 stitches 6 thread changes; 6 colors



1. White



#### Eo758-06-6x10.pes

5.95x9.76 inches; 34,477 stitches 6 thread changes; 6 colors

#### $D: \verb|\| OSEWING AND EMBROIDERY| | OOSEWING AND$







Printed 7/28/2019

- 1. White
- 2. Linen
- 3. Cream Yellow
- 4. Pink
- 5