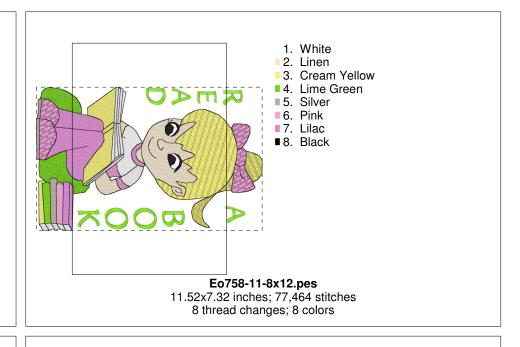

# Eo758-10-6x10.pes 6.11x9.93 inches; 45,234 stitches 7 thread changes; 7 colors

Eo758-10-5x7.pes 4.87x6.94 inches; 31,478 stitches 7 thread changes; 7 colors

8 thread changes; 8 colors