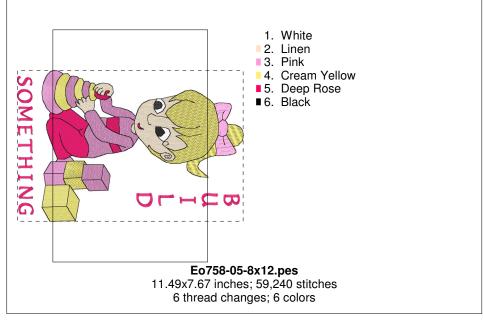

### $D: \verb|\| OSEWING AND EMBROIDERY| | OOSEMING AND$

























Page 4 of 20

#### $D: \verb||00| SEWING| AND| EMBROIDERY ||00| EMERALD| ORIGINALS ||000| non| golden| group| sets ||00000| EO| Sets ||EO758-EO759-Kids-Stuff-To-Do| EO758 ||EO758-all|| sizes| sizes|$









#### $D: \verb|\| OSEWING AND EMBROIDERY| | OOED STAND EMBROIDERY| | OOED STAND$









#### $D: \verb|\| OSEWING AND EMBROIDERY| | OOSEMING AND$









#### Printed 7/28/2019



#### Eo758-05-8x14.pes

7.72x13.37 inches; 60,131 stitches 6 thread changes; 6 colors







4.93x6.83 inches; 25,796 stitches 6 thread changes; 6 colors



1. White



#### Eo758-06-6x10.pes

5.95x9.76 inches; 34,477 stitches 6 thread changes; 6 colors

#### $D: \verb|\| OSEWING AND EMBROIDERY| | OOSEWING AND$







Printed 7/28/2019

- 1. White
- 2. Linen
- 3. Cream Yellow
- 4. Pink
- 5. Deep Rose
- 6. Pumpkin
- 7. Tangerine
- 8. Orange
- ■9. Black



#### Eo758-07-4x4.pes

3.80x3.65 inches; 19,201 stitches 9 thread changes; 9 colors



6.94x4.59 inches; 39,229 stitches 9 thread changes; 9 colors

#### $D: \verb||00SEWING| AND EMBROIDERY||00EMERALD| ORIGINALS ||000 non golden group sets||00000EO Sets||EO758-EO759-Kids-Stuff-To-Do||EO758||EO758-all|| sizes ||1