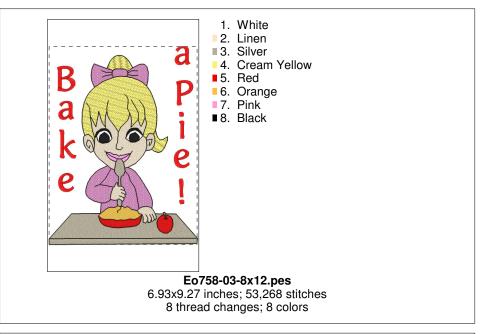

#### $D: \verb||00| SEWING| AND| EMBROIDERY ||00| EMERALD| ORIGINALS ||000| non| golden| group| sets ||00000| EO| Sets ||EO758-EO759-Kids-Stuff-To-Do| EO758 ||EO758-all|| sizes| sizes|$