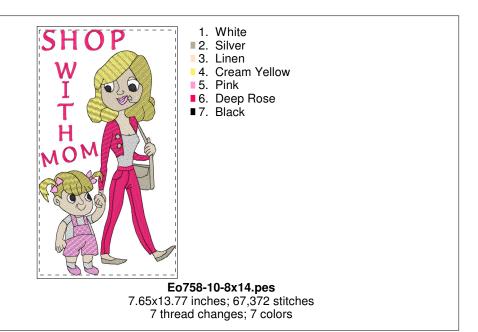

1. White

2. Linen

- 6. Silver
- 7. Black

# Eo758-10-6x10.pes 6.11x9.93 inches; 45,234 stitches 7 thread changes; 7 colors

Eo758-10-5x7.pes 4.87x6.94 inches; 31,478 stitches 7 thread changes; 7 colors

8 thread changes; 8 colors