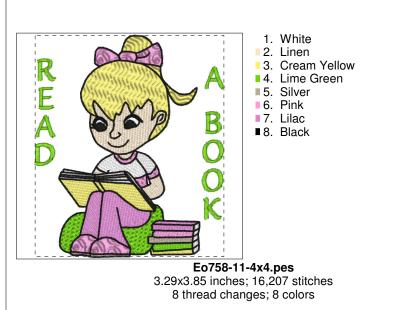

# Eo758-10-6x10.pes 6.11x9.93 inches; 45,234 stitches 7 thread changes; 7 colors

Eo758-10-5x7.pes 4.87x6.94 inches; 31,478 stitches 7 thread changes; 7 colors

8 thread changes; 8 colors