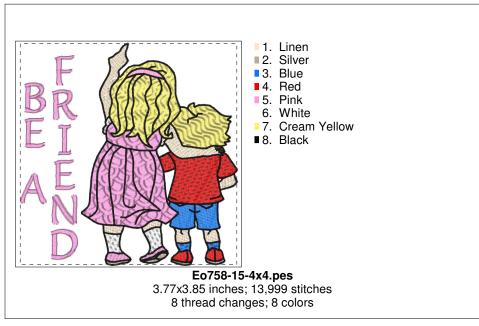

Stuff-To-Do||EO758||EO758-all|| sizes ||100SEWING|| Sets ||100SEWING|$

























#### Printed 7/28/2019



#### Eo758-09-8x14.pes

7.74x13.66 inches; 83,353 stitches 9 thread changes; 9 colors





- 1. White
- ■2. Silver
- 3. Linen
- 4. Cream Yellow
- ■5. Pink
- ■6. Deep Rose
- 7. Black



- 3. Cream Yellow
  - ■4. Pink ■ 5. Deep Rose

1. White

2. Linen

- 6. Silver
- 7. Black

# Eo758-10-6x10.pes 6.11x9.93 inches; 45,234 stitches 7 thread changes; 7 colors

Eo758-10-5x7.pes 4.87x6.94 inches; 31,478 stitches 7 thread changes; 7 colors

















8 thread changes; 8 colors



#### $D: \verb|\| OSEWING AND EMBROIDERY| |\| OSEWING AND EMBROIDERY |\| OSEW$



## **Eo758-12-5x7.pes**4.48x6.91 inches; 30,332 stitches 7 thread changes; 7 colors

































#### $D: \verb|\| OSEWING AND EMBROIDERY| | OOSEMING AND$