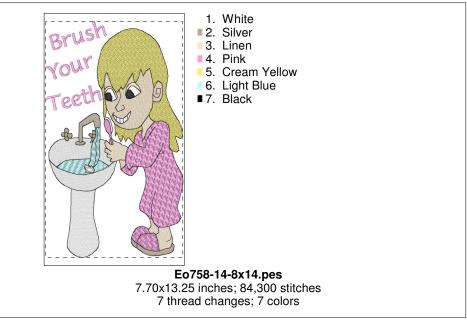

s-Stuff-To-Do||EO758||EO758-all|| sizes ||100SEWING|| Sets ||100SEWING|$

























#### Printed 7/28/2019



#### Eo758-09-8x14.pes

7.74x13.66 inches; 83,353 stitches 9 thread changes; 9 colors





- 1. White
- ■2. Silver
- 3. Linen
- 4. Cream Yellow
- ■5. Pink
- ■6. Deep Rose
- 7. Black



- 3. Cream Yellow
  - ■4. Pink ■ 5. Deep Rose

1. White

2. Linen

- 6. Silver
- 7. Black

# Eo758-10-6x10.pes 6.11x9.93 inches; 45,234 stitches 7 thread changes; 7 colors

Eo758-10-5x7.pes 4.87x6.94 inches; 31,478 stitches 7 thread changes; 7 colors

















8 thread changes; 8 colors



#### $D: \verb|\| OSEWING AND EMBROIDERY| |\| OSEWING AND EMBROIDERY |\| OSEW$



## **Eo758-12-5x7.pes**4.48x6.91 inches; 30,332 stitches 7 thread changes; 7 colors

































#### $D: \verb|\| OSEWING AND EMBROIDERY| | OOSEMING AND$