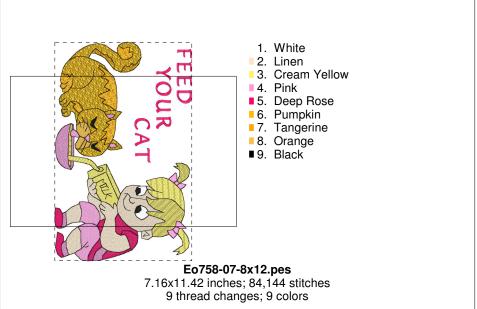

#### $D: \verb|\| OSEWING AND EMBROIDERY| | OOSEWING AND$

Printed 7/28/2019

- 1. White
- 2. Linen
- 3. Cream Yellow
- 4. Pink
- 5. Deep Rose
- 6. Pumpkin
- 7. Tangerine
- 8. Orange
- ■9. Black