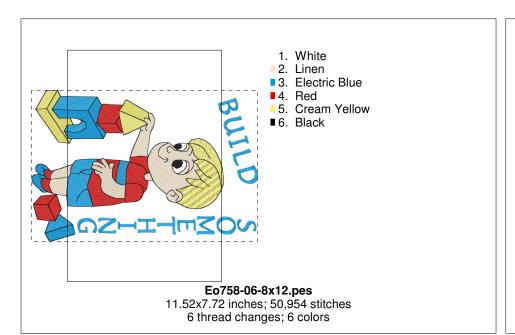

### $D: \verb|\| OSEWING AND EMBROIDERY| | OOSEMING AND$

























Page 4 of 20

#### $D: \verb||00| SEWING| AND| EMBROIDERY ||00| EMERALD| ORIGINALS ||000| non| golden| group| sets ||00000| EO| Sets ||EO758-EO759-Kids-Stuff-To-Do| EO758 ||EO758-all|| sizes| sizes|$









#### $D: \verb|\| OSEWING AND EMBROIDERY| | OOED STAND EMBROIDERY| | OOED STAND$









#### $D: \verb|\| OSEWING AND EMBROIDERY| | OOSEMING AND$









#### Printed 7/28/2019



#### Eo758-05-8x14.pes

7.72x13.37 inches; 60,131 stitches 6 thread changes; 6 colors







4.93x6.83 inches; 25,796 stitches 6 thread changes; 6 colors



1. White



#### Eo758-06-6x10.pes

5.95x9.76 inches; 34,477 stitches 6 thread changes; 6 colors

#### $D: \verb|\| OSEWING AND EMBROIDERY| | OOSEWING AND$







Printed 7/28/2019

- 1. White
- 2. Linen
- 3. Cream Yellow
- 4. Pink
- 5. Deep Rose
- 6. Pumpkin
- 7. Tangerine
- 8. Orange
- ■9. Black



#### Eo758-07-4x4.pes

3.80x3.65 inches; 19,201 stitches 9 thread changes; 9 colors



6.94x4.59 inches; 39,229 stitches 9 thread changes; 9 colors

#### $D: \verb||00SEWING| AND EMBROIDERY||00EMERALD| ORIGINALS ||000 non golden group sets||00000EO Sets||EO758-EO759-Kids-Stuff-To-Do||EO758||EO758-all|| sizes ||100SEWING|| Sets ||100SEWING|$

























#### Printed 7/28/2019



#### Eo758-09-8x14.pes

7.74x13.66 inches; 83,353 stitches 9 thread changes; 9 colors





- 1. White
- ■2. Silver
- 3. Linen
- 4. Cream Yellow
- ■5. Pink
- ■6. Deep Rose
- 7. Black



- 3. Cream Yellow
  - ■4. Pink ■ 5. Deep Rose

1. White

2. Linen

- 6. Silv