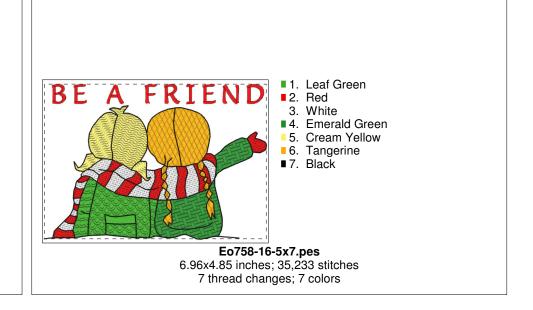

$

























#### Printed 7/28/2019



#### Eo758-09-8x14.pes

7.74x13.66 inches; 83,353 stitches 9 thread changes; 9 colors





- 1. White
- ■2. Silver
- 3. Linen
- 4. Cream Yellow
- ■5. Pink
- ■6. Deep Rose
- 7. Black



- 3. Cream Yellow
  - ■4. Pink ■ 5. Deep Rose

1. White

2. Linen

- 6. Silver
- 7. Black

# Eo758-10-6x10.pes 6.11x9.93 inches; 45,234 stitches 7 thread changes; 7 colors

Eo758-10-5x7.pes 4.87x6.94 inches; 31,478 stitches 7 thread changes; 7 colors

















8 thread changes; 8 colors



#### $D: \verb|\| OSEWING AND EMBROIDERY| |\| OSEWING AND EMBROIDERY |\| OSEW$



## **Eo758-12-5x7.pes**4.48x6.91 inches; 30,332 stitches 7 thread changes; 7 colors

































#### $D: \verb|\| OSEWING AND EMBROIDERY| | OOSEMING AND$