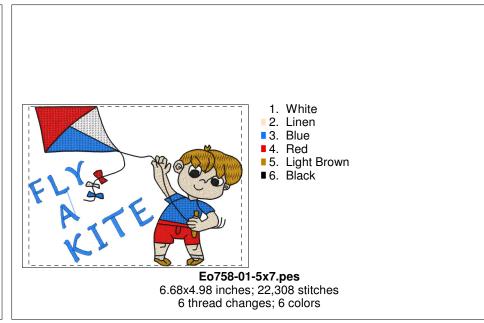

### $D: \verb|\| OSEWING AND EMBROIDERY| | OOSEMING AND$

























Page 4 of 20

#### $D: \verb||00| SEWING| AND| EMBROIDERY ||00| EMERALD| ORIGINALS ||000| non| golden| group| sets ||00000| EO| Sets ||EO758-EO759-Kids-Stuff-To-Do| EO758 ||EO758-all|| sizes| sizes|$









#### $D: \verb|\| OSEWING AND EMBROIDERY| | OOED STAND EMBROIDERY| | OOED STAND$









#### $D: \verb|\| OSEWING AND EMBROIDERY| | OOSEMING AND$









#### Printed 7/28/2019



#### Eo758-05-8x14.pes

7.72x13.37 inches; 60,131 stitches 6 thread changes; 6 colors







4.93x6.83 inches; 25,796 stitches 6 thread changes; 6 colors



1. White



#### Eo758-06-6x10.pes

5.95x9.76 inches; 34,477 stitches 6 thread changes; 6 colors

#### $D: \verb|\| OSEWING AND EMBROIDERY| | OOSEWING AND$







Printed 7/28/2019

- 1. White
- 2. Linen
- 3. Cream Yellow
- 4. Pi