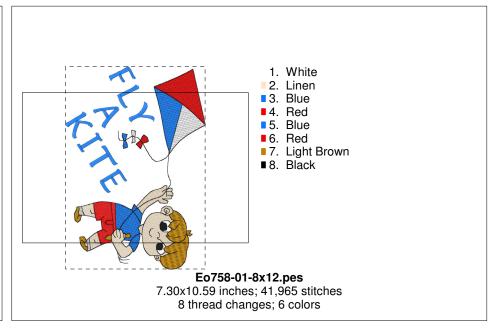

### $D: \verb|\| OSEWING AND EMBROIDERY| | OOSEMING AND$

























Page 4 of 20

#### $D: \verb||00| SEWING| AND| EMBROIDERY ||00| EMERALD| ORIGINALS ||000| non| golden| group| sets ||00000| EO| Sets ||EO758-EO759-Kids-Stuff-To-Do| EO758 ||EO758-all|| sizes| sizes|$









#### $D: \verb|\| OSEWING AND EMBROIDERY| | OOED STAND EMBROIDERY| | OOED STAND$









#### $D: \verb|\| OSEWING AND EMBROIDERY| | OOSEMING AND$









#### Printed 7/28/2019



#### Eo758-05-8x14.pes

7.72x13.37 inches; 60,131 stitches 6 thread changes; 6 colors







4.93x6.83 inches; 25,796 stitches 6 thread changes; 6 colors



1. White



#### Eo758-06-6x10.pes

5.95x9.76 inches; 34,477 stitches 6 thread changes; 6 colors

#### $D: \verb|\| OSEWING AND EMBROIDERY| | OOSEWING AND$







Printed 7/28/2019

- 1. White
- 2. Linen
- 3. Cream Yellow
- 4. Pink
-