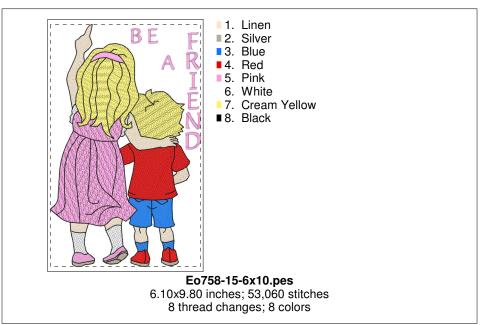

EWING|$

























#### Printed 7/28/2019



#### Eo758-09-8x14.pes

7.74x13.66 inches; 83,353 stitches 9 thread changes; 9 colors





- 1. White
- ■2. Silver
- 3. Linen
- 4. Cream Yellow
- ■5. Pink
- ■6. Deep Rose
- 7. Black



- 3. Cream Yellow
  - ■4. Pink ■ 5. Deep Rose

1. White

2. Linen

- 6. Silver
- 7. Black

# Eo758-10-6x10.pes 6.11x9.93 inches; 45,234 stitches 7 thread changes; 7 colors

Eo758-10-5x7.pes 4.87x6.94 inches; 31,478 stitches 7 thread changes; 7 colors

















8 thread changes; 8 colors



#### $D: \verb|\| OSEWING AND EMBROIDERY| |\| OSEWING AND EMBROIDERY |\| OSEW$



## **Eo758-12-5x7.pes**4.48x6.91 inches; 30,332 stitches 7 thread changes; 7 colors

































#### $D: \verb|\| OSEWING AND EMBROIDERY| | OOSEMING AND$