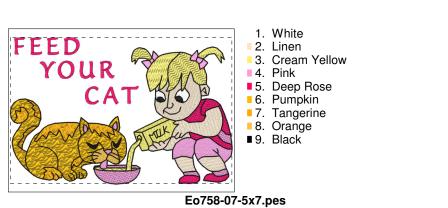

#### Eo758-07-4x4.pes

3.80x3.65 inches; 19,201 stitches 9 thread changes; 9 colors

6.94x4.59 inches; 39,229 stitches 9 thread changes; 9 colors