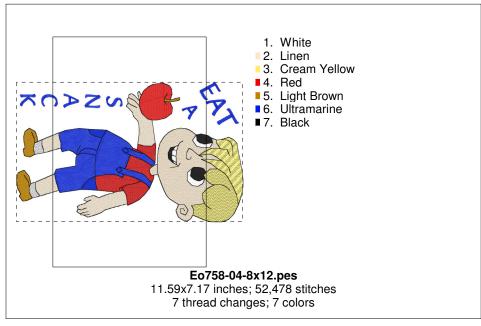

### $D: \verb|\| OSEWING AND EMBROIDERY| | OOSEMING AND$

























Page 4 of 20

#### $D: \verb||00| SEWING| AND| EMBROIDERY ||00| EMERALD| ORIGINALS ||000| non| golden| group| sets ||00000| EO| Sets ||EO758-EO759-Kids-Stuff-To-Do| EO758 ||EO758-all|| sizes| sizes|$









#### $D: \verb|\| OSEWING AND EMBROIDERY| | OOED STAND EMBROIDERY| | OOED STAND$









#### $D: \verb|\| OSEWING AND EMBROIDERY| | OOSEMING AND$









#### Printed 7/28/2019



#### Eo758-05-8x14.pes

7.72x13.37 inches; 60,131 stitches 6 thread changes; 6 colors







4.93x6.83 inches; 25,796 stitches 6 thread changes; 6 colors



1. White



#### Eo758-06-6x10.pes

5.95x9.76 inches; 34,477 stitches 6 thread changes; 6 colors

#### $D: \verb|\| OSEWING AND EMBROIDERY| | OOSEWING AND$







Printed 7/28/2019

- 1. White
- 2. Linen
- 3. Cream Yellow
- 4. Pink
- 5. Deep Rose
- 6. Pumpkin
- 7. Tangerine
- 8. Orange
- ■9. Black



#### Eo758-07-4x4.pes

3.80x3.65 inches; 19,201 stitches 9 thread changes; 9 colors



6.94x4.59 inches; 39,229 stitches 9 thread changes; 9 colors

#### $D: \verb||00SEWING| AND EMBROIDERY||00EMERALD| ORIGINALS ||000 non golden group sets||000