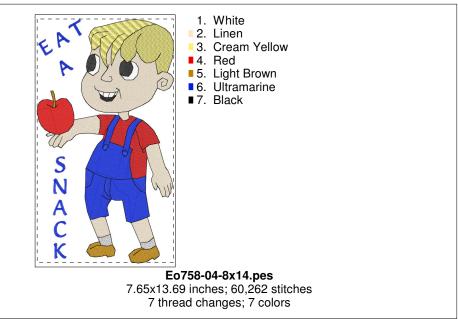

### $D: \verb|\| OSEWING AND EMBROIDERY| | OOSEMING AND$

























Page 4 of 20

#### $D: \verb||00| SEWING| AND| EMBROIDERY ||00| EMERALD| ORIGINALS ||000| non| golden| group| sets ||00000| EO| Sets ||EO758-EO759-Kids-Stuff-To-Do| EO758 ||EO758-all|| sizes| sizes|$









#### $D: \verb|\| OSEWING AND EMBROIDERY| | OOED STAND EMBROIDERY| | OOED STAND$









#### $D: \verb|\| OSEWING AND EMBROIDERY| | OOSEMING AND$









#### Printed 7/28/2019



#### Eo758-05-8x14.pes

7.72x13.37 inches; 60,131 stitches 6 thread changes; 6 colors







4.93x6.83 inches; 25,796 stitches 6 thread changes; 6 colors



1. White



#### Eo758-06-6x10.pes

5.95x9.76 inches; 34,477 stitches 6 thread changes; 6 colors

#### $D: \verb|\| OSEWING AND EMBROIDERY| | OOSEWING AND$







Printed 7/28/2019

- 1. White
- 2. Linen
- 3. Cream Yellow
- 4. Pink
- 5. Deep Rose
- 6. Pumpkin
- 7. Tangerine
- 8. Orange
- ■9. Black



#### Eo758-07-4x4.pes

3.80x3.65 inches; 19,201 stitches 9 thread changes; 9 colors



6.94x4.59 inches; 39,229 stitches 9 thread changes; 9 colors

#### $D: \verb||00SEWING| AND EMBROIDERY||00EMERALD| ORIGINALS ||000 non golden group sets||00000