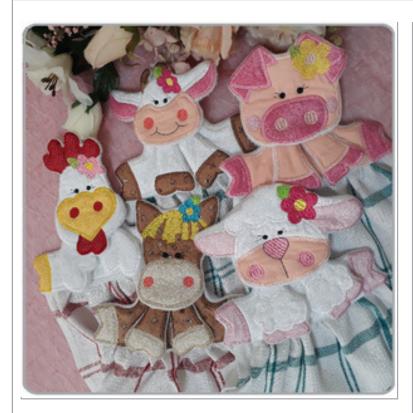

Chicken Body 8.98x4.30 inches; 6,530 stitches 9 thread changes; 4 colors

Chicken Head 4.57x6.96 inches; 10,894 stitches 20 thread changes; 8 colors

Chicken Wings 6.00x3.32 inches; 4,022 stitches 6 thread changes; 3 colors

Cow Body 8.98x4.30 inches; 6,865 stitches 9 thread changes; 4 colors

Cow Head 6.57x4.32 inches; 12,337 stitches 21 thread changes; 12 colors

Cow Legs 5.16x3.25 inches; 5,095 stitches 9 thread changes; 4 colors

Horse Body 8.98x4.30 inches; 6,865 stitches 9 thread changes; 4 colors

Horse Head 4.67x6.03 inches; 11,296 stitches 15 thread changes; 10 colors

Horse Legs 5.16x3.25 inches; 5,095 stitches 9 thread changes; 4 colors

Pig Body 8.98x4.30 inches; 7,381 stitches 10 thread changes; 5 colors

Pig Head 5.85x5.53 inches; 14,246 stitches 16 thread changes; 9 colors

Pig Legs 6.06x3.28 inches; 5,605 stitches 12 thread changes; 5 colors

Sheep Body 8.98x4.30 inches; 6,530 stitches 9 thread changes; 4 colors

Sheep Head 8.30x5.31 inches; 13,799 stitches 18 thread changes; 11 colors

Sheep Legs 6.73x3.20 inches; 6,902 stitches 9 thread changes; 4 colors