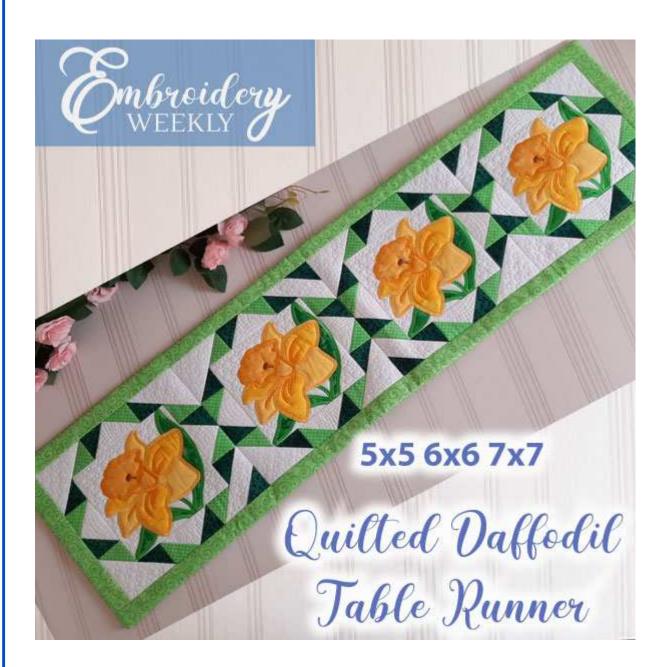

| 5x5                | 6x6                | 7x7                |
|--------------------|--------------------|--------------------|
| 5.04x5.05 inches;  | 5.98x5.98 inches;  | 7.01x7.01 inches;  |
| 19,925 stitches    | 23,947 stitches    | 29,171 stitches    |
| 19 thread changes; | 19 thread changes; | 19 thread changes; |
| 10 colors          | 10 colors          | 10 colors          |



| 5x5               | 6x6               | 7x7               |
|-------------------|-------------------|-------------------|
| 2.52x2.52 inches; | 2.99x2.99 inches; | 3.50x3.50 inches; |
| 1,386 stitches    | 1,768 stitches    | 2,456 stitches    |
| 4 thread changes; | 4 thread changes; | 4 thread changes; |
| 4 colors          | 4 colors          | 4 colors          |



| 5x5                | 6x6