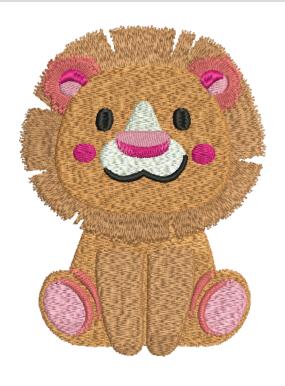

### Lion

#### Marathon Threads

## # Code Description

- 1. 1045 Flame Tree
- 2. 1137 Copper
- 3. 1227 Pink Cream
- 4. 1047 Burnt Orange
- 5. 1045 Flame Tree
- 6. 1179 White
- 7. 1227 Pink Cream
- 8. 1230 Pink Cerise
- 9. 1180 Black