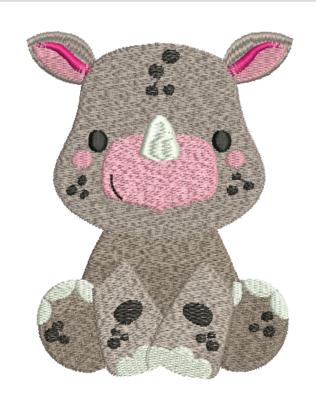

## Rhino

#### Marathon Threads

### **Code Description** # 1. 1304 Dawn Fog 2. 1166 Gray Blush 3. 1227 Pink Cream 1166 Gray Blush 4. 5. 1227 Pink Cream 6. 1179 White 1166 Gray Blush 7. 1179 White 8. 1230 Pink Cerise 1180 Black