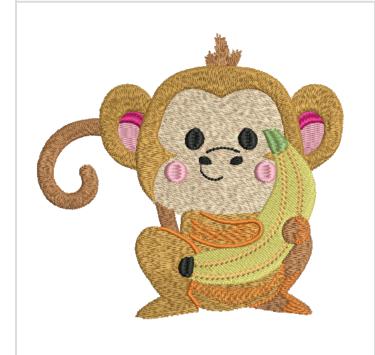

## Monkey

#### Marathon Threads

| # <u>C</u> | <u>ode</u> <u>Des</u> | cription |
|------------|-----------------------|----------|
|------------|-----------------------|----------|

- 1. 1326 Flesh
- 2. 1138 Copper Dusk
- 3. 1227 Pink Cream
- 4. 1230 Pink Cerise
- 5. 1131 Sandy Gravel
- 6. 1190 Sunburn
- 7. 1008 Noon Sun
- 8. 1138 Copper Dusk
- 9. 1190 Sunburn
- 10. 1123 Pasture
- 11. 1180 Black
- 12. 1044 Orange