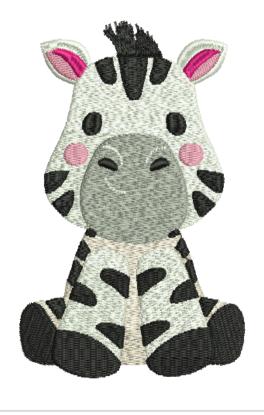

### Zebra

#### **Marathon Threads**

| #    | <u>Code</u> | <b>Description</b> |
|------|-------------|--------------------|
| 1.   | 1037        | Peachy Fog         |
| 2. 🗌 | 1179        | White              |
| 3.   | 1227        | Pink Cream         |
| 4.   | 1230        | Pink Cerise        |
| 5. 🔲 | 1212        | Lunar Gray         |
| 6. 🗌 | 1179        | White              |
| 7.   | 1180        | Black              |
|      |             |                    |