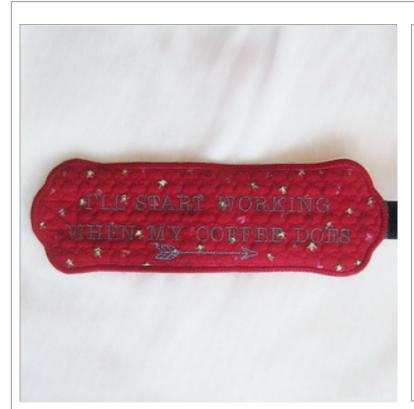

Ewv092\_04 9.84x3.26 inches; 24,121 stitches 11 thread changes; 11 colors

Ewv092\_05 9.84x3.26 inches; 23,643 stitches 11 thread changes; 11 colors

Ewv092\_06 9.84x3.26 inches; 22,756 stitches 12 thread changes; 12 colors