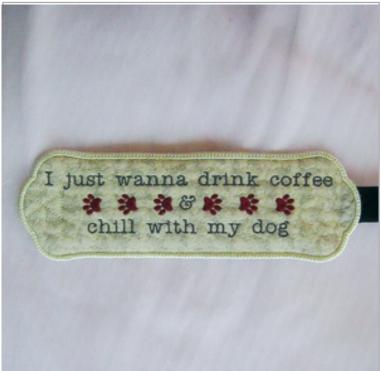

Ewv092\_01 9.84x3.26 inches; 22,649 stitches 10 thread changes; 10 colors

Ewv092\_02 9.84x3.26 inches; 23,109 stitches 10 thread changes; 10 colors

Ewv092\_03 9.84x3.26 inches; 24,425 stitches 13 thread changes; 13 colors