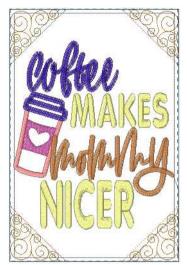

**Ewv217\_i Run On\_6x9**6.00x9.00 inches; 22,132 stitches
19 thread changes; 15 colors

Ewv217\_nice Mommy\_5x7 4.59x6.89 inches; 15,036 stitches 18 thread changes; 15 colors

Ewv217\_nice Mommy\_6x9 6.00x9.00 inches; 19,675 stitches 18 thread changes; 15 colors