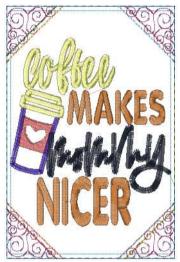

**Ewv217\_i Run On\_6x9**6.00x9.00 inches; 22,132 stitches
19 thread changes; 15 colors

Ewv217\_nice Mommy\_5x7 4.59x6.89 inches; 15,036 stitches 18 thread changes; 15 colors

Ewv217\_nice Mommy\_6x9 6.00x9.00 inches; 19,675 stitches 18 thread changes; 15 colors