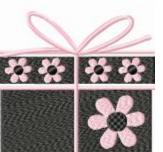

File: FTNOA0105\_A.jef Stitches: 2418

Colors: 2/2 Stops: 1

File: FTNOA0105\_B.jef Stitches: 13574 Size: 100.0x100.0 mm

1 Quartz Pink

3 Quartz Pink

2 Shale

4 Shale

FTNOA0105\_GirlFriend DivaPink

Colors: 2/4 Stops: 3 File: FTNOA0105\_C.jef Stitches: 17784 Size: 100.0x100.0 mm

Shale

Quartz Pink

Snow Whit

5 Quartz Pink Shale

1 Quartz Pink

3 Quartz Pink

Shale