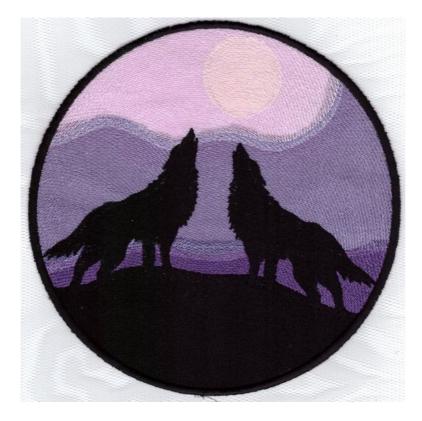

|             | Height:   | 129,1 mm |
|-------------|-----------|----------|
|             | Width:    | 128,4 mm |
|             | Stitches: | 24 246   |
|             |           |          |
| JHB434B 8X8 |           |          |
|             | Height:   | 197,4 mm |
|             | Width:    | 196,2 mm |
|             | Stitches: | 47 684   |
|             |           |          |

| Height:<br>Width:<br>Stitches: | 196,6 mm<br>196,2 mm<br>48 544 |  |
|--------------------------------|--------------------------------|--|
|                                |                                |  |
| Height:                        | 197,4 mm                       |  |
| Width:                         | 196,2 mm                       |  |
| Stitches:                      | 50 648                         |  |
|                                |                                |  |