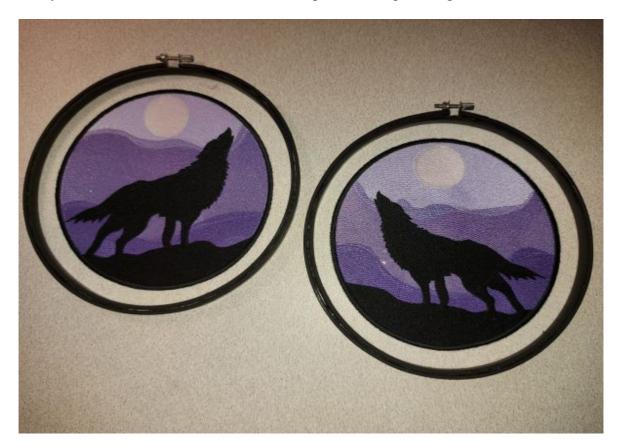

## JHB434 design info

A mini set of designs where you paint with your threads and organza. You can either do them in yellows, oranges and reds or in various shades of blues and purples or which ever colours tickles your fancy. Frame them or use them on cushions, place mats, quilts or garments.

| JHB434A 5x5 |           |          |  |
|-------------|-----------|----------|--|
|             | Height:   | 129,1 mm |  |
|             | Width:    | 128,4 mm |  |
|             | Stitches: | 22 846   |  |
|             |           |          |  |
|             | Height:   | 129,1 mm |  |
|             | Width:    | 128,9 mm |  |
|             | Stitches: | 23 404   |  |
|             |           |          |  |