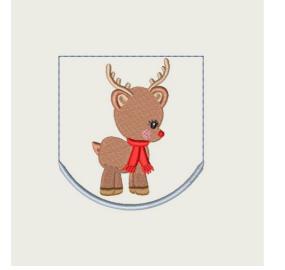

## JHB 438 design detail

Create beautiful runners, centre pieces or tablecloths with these designs to bring some joy to your Christmas table. Full instructions included in the instruction PDF file on how to create your own masterpiece!