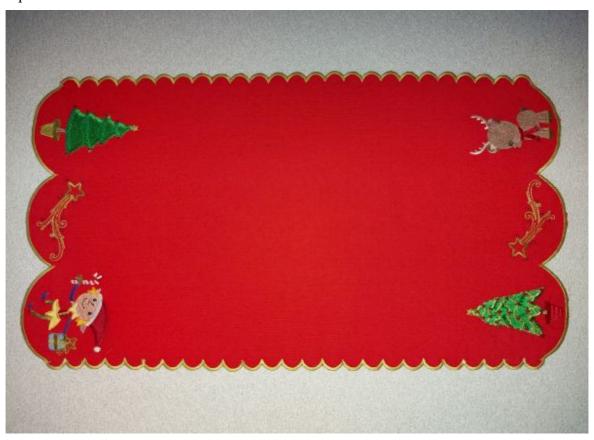

## JHB 438 design detail

Create beautiful runners, centre pieces or tablecloths with these designs to bring some joy to your Christmas table. Full instructions included in the instruction PDF file on how to create your own masterpiece!