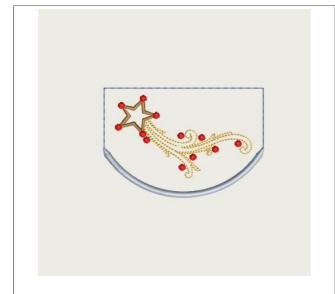

 Stitches:
 8 160

101,8 mm Height:

70,6 mm

Width:

Stitches: 2 946

2 946 Stitches:

Height: 101,8 mm

Width: 117,0 mm