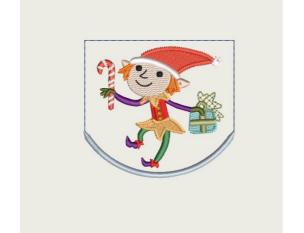

## JHB 438 design detail

Create beautiful runners, centre pieces or tablecloths with these designs to bring some joy to your Christmas table. Full instructions included in the instruction PDF file on how to create your own masterpiece!