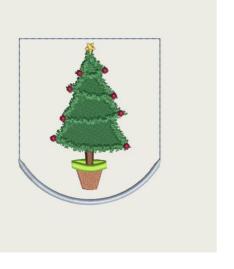

## JHB 438 design detail

Create beautiful runners, centre pieces or tablecloths with these designs to bring some joy to your Christmas table. Full instructions included in the instruction PDF file on how to create your own masterpiece!