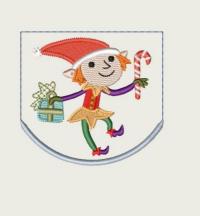

## JHB 438 design detail

Create beautiful runners, centre pieces or tablecloths with these designs to bring some joy to your Christmas table. Full instructions included in the instruction PDF file on how to create your own masterpiece!