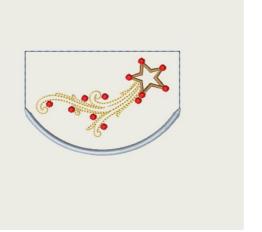

 Stitches:
 8 160

101,8 mm Height:

70,6 mm

Width:

Stitches: 2 946

2 946 Stitches:

Height: 101,8 mm

Width: 117,0 mm