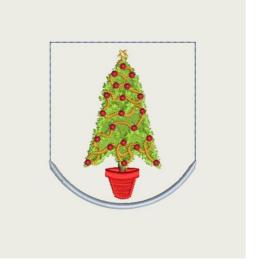

## JHB 438 design detail

Create beautiful runners, centre pieces or tablecloths with these designs to bring some joy to your Christmas table. Full instructions included in the instruction PDF file on how to create your own masterpiece!