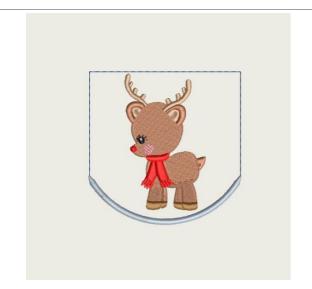

## JHB 438 design detail

Create beautiful runners, centre pieces or tablecloths with these designs to bring some joy to your Christmas table. Full instructions included in the instruction PDF file on how to create your own masterpiece!