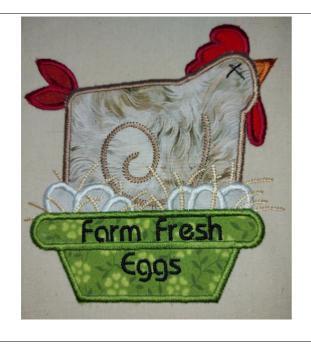

## JHB461 design detail

This is a mini set consisting of a towel topper and two accessory designs which can be stitched on aprons, tablecloths, runners, place mats or where ever you need a funky hen to brighten up your projects.

All the hens has got various appliqué areas with stitch stitch detail here and there. The towel topper is an in the hoop project also with additional appliqué areas. I made two place mats with my

accessory designs and the set makes a nice gift for the chicken addicts out there LOL.