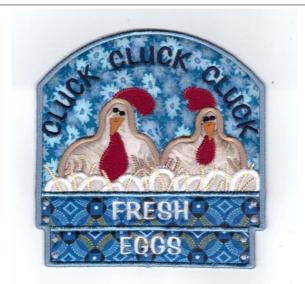

## JHB461 design detail

This is a mini set consisting of a towel topper and two accessory designs which can be stitched on aprons, tablecloths, runners, place mats or where ever you need a funky hen to brighten up your projects.

All the hens has got various appliqué areas with stitch stitch detail here and there. The towel topper is an in the hoop project also with additional appliqué areas. I made two place mats with my

accessory designs and the set makes a nice gift for the chicken addicts out there LOL.