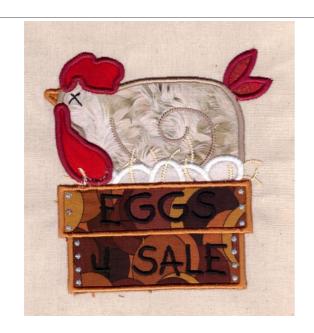

## JHB461 design detail

This is a mini set consisting of a towel topper and two accessory designs which can be stitched on aprons, tablecloths, runners, place mats or where ever you need a funky hen to brighten up your projects.

All the hens has got various appliqué areas with stitch stitch detail here and there. The towel topper is an in the hoop project also with additional appliqué areas. I made two place mats with my

accessory designs and the set makes a nice gift for the chicken addicts out there LOL.