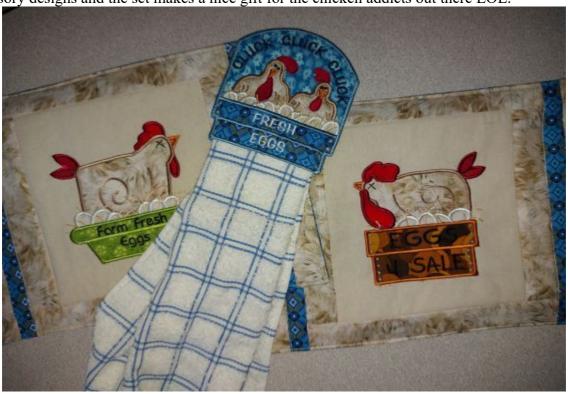

## JHB461 design detail

This is a mini set consisting of a towel topper and two accessory designs which can be stitched on aprons, tablecloths, runners, place mats or where ever you need a funky hen to brighten up your projects.

All the hens has got various appliqué areas with stitch stitch detail here and there. The towel topper is an in the hoop project also with additional appliqué areas. I made two place mats with my

accessory designs and the set makes a nice gift for the chicken addicts out there LOL.