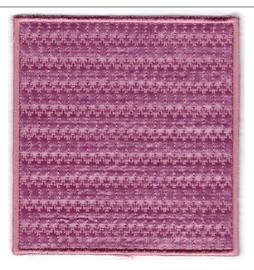

## JHB463 design detail

This set consists of two gift boxes, one with Christmas ball ornaments and one with Christmas bell ornaments. The ornaments, although 3D are done in the same hooping as the panel to which it is attached. The box consists of a base panel, and four side panels. You can make each side panel with the ornament panel, or you can use the base panel as side panels as well, so you can alternate between the ornament panel and the base panel for the sides, totally up to you. I also show you an optional method on how to stiffen your panels to have a firmer gift box. A fabric cuff with a draw string closes your box so taller gifts will fit nicely. The box size is approximately 4,5 inches (11,5 cm) square. You can of course add additional rows of panels to make a longer or wider box, no problem.