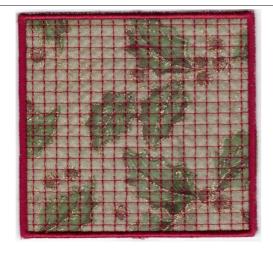

## JHB463 design detail

This set consists of two gift boxes, one with Christmas ball ornaments and one with Christmas bell ornaments. The ornaments, although 3D are done in the same hooping as the panel to which it is attached. The box consists of a base panel, and four side panels. You can make each side panel with the ornament panel, or you can use the base panel as side panels as well, so you can alternate between the ornament panel and the base panel for the sides, totally up to you. I also show you an optional method on how to stiffen your panels to have a firmer gift box. A fabric cuff with a draw string closes your box so taller gifts will fit nicely. The box size is approximately 4,5 inches (11,5 cm) square. You can of course add additional rows of panels to make a longer or wider box, no problem.