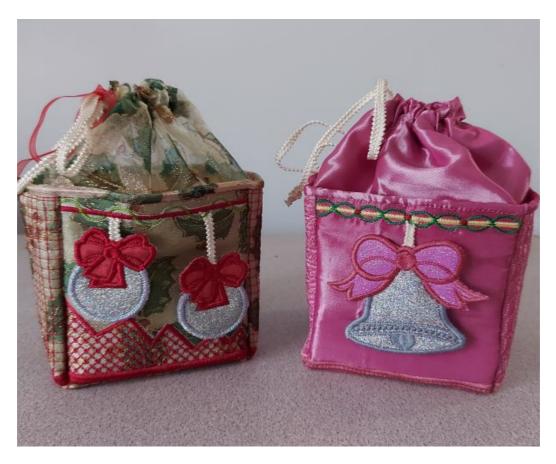

## JHB463 design detail

This set consists of two gift boxes, one with Christmas ball ornaments and one with Christmas bell ornaments. The ornaments, although 3D are done in the same hooping as the panel to which it is attached. The box consists of a base panel, and four side panels. You can make each side panel with the ornament panel, or you can use the base panel as side panels as well, so you can alternate between the ornament panel and the base panel for the sides, totally up to you. I also show you an optional method on how to stiffen your panels to have a firmer gift box. A fabric cuff with a draw string closes your box so taller gifts will fit nicely. The box size is approximately 4,5 inches (11,5 cm) square. You can of course add additional rows of panels to make a longer or wider box, no problem.