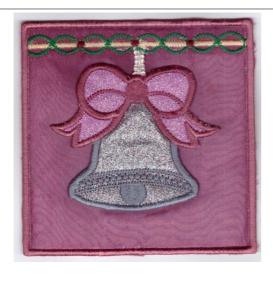

## JHB463 design detail

This set consists of two gift boxes, one with Christmas ball ornaments and one with Christmas bell ornaments. The ornaments, although 3D are done in the same hooping as the panel to which it is attached. The box consists of a base panel, and four side panels. You can make each side panel with the ornament panel, or you can use the base panel as side panels as well, so you can alternate between the ornament panel and the base panel for the sides, totally up to you. I also show you an optional method on how to stiffen your panels to have a firmer gift box. A fabric cuff with a draw string closes your box so taller gifts will fit nicely. The box size is approximately 4,5 inches (11,5 cm) square. You can of course add additional rows of panels to make a longer or wider box, no problem.