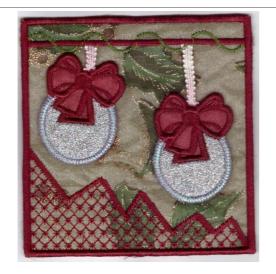

## JHB463 design detail

This set consists of two gift boxes, one with Christmas ball ornaments and one with Christmas bell ornaments. The ornaments, although 3D are done in the same hooping as the panel to which it is attached. The box consists of a base panel, and four side panels. You can make each side panel with the ornament panel, or you can use the base panel as side panels as well, so you can alternate between the ornament panel and the base panel for the sides, totally up to you. I also show you an optional method on how to stiffen your panels to have a firmer gift box. A fabric cuff with a draw string closes your box so taller gifts will fit nicely. The box size is approximately 4,5 inches (11,5 cm) square. You can of course add additional rows of panels to make a longer or wider box, no problem.