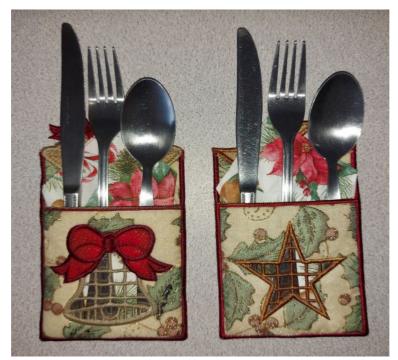

## JHB465 design detail

This is a mini set of two cutlery holders to brighten up and bring joy to your holiday season table. The one holder has got a cutwork star on the front panel and applique stars on the back panel and the other one has got a cutwork bell with and applique bow on the front panel and then two applique stars with applique ribbons on the back panel.

The whole cutlery holder is made in the same hooping. Change your fabrics and they can be used for any occation!

| Height:<br>Width: | 170,4 mm<br>102,0 mm |  |
|-------------------|----------------------|--|
| Stitches:         | 21 111               |  |
|                   |                      |  |
|                   |                      |  |
|                   |                      |  |
|                   |                      |  |
|                   |                      |  |