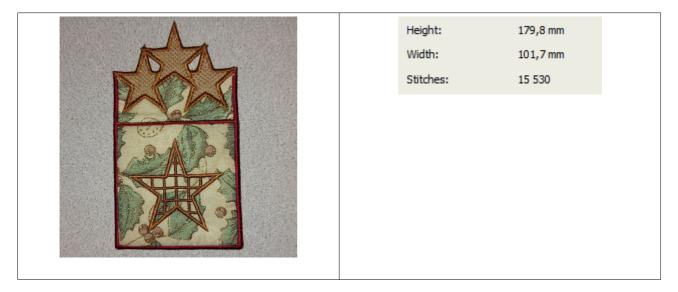

## JHB465 design detail

This is a mini set of two cutlery holders to brighten up and bring joy to your holiday season table. The one holder has got a cutwork star on the front panel and applique stars on the back panel and the other one has got a cutwork bell with and applique bow on the front panel and then two applique stars with applique ribbons on the back panel.