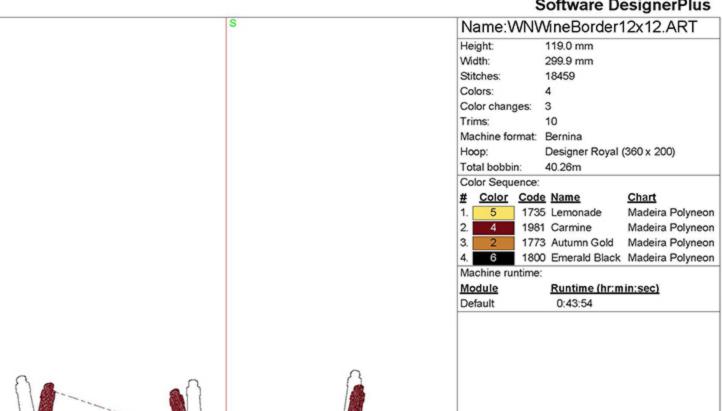

## **BERNINA Embroidery** Software DesignerPlus

Name:WNTrio12x12.ART Height: 299.9 mm Width: 231.0 mm Stitches: 81138 Colors: 10

Color changes: 9 Trims: 24

Machine format: Bernina Hoop: Designer Royal (360 x 200)

Total bobbin: 201.54m

| #   | Color | Code | Name            | Chart            |
|-----|-------|------|-----------------|------------------|
| 1.  | 8     | 1756 | Pea Green       | Madeira Polyneon |
| 2.  | 6     | 1838 | Brick Red       | Madeira Polyneon |
| 3.  | 4     | 1683 | Lemon Drop      | Madeira Polyneon |
| 4.  | 5     | 1981 | Carmine         | Madeira Polyneon |
| 5.  | 7     | 1754 | Raspberry Punch | Madeira Polyneon |
| 6.  | 9     | 1945 | Sienna          | Madeira Polyneon |
| 7.  | 10    | 1942 | Rose Gold       | Madeira Polyneon |
| 8.  | 2     | 1706 | Guacamole       | Madeira Polyneon |
| 9.  | 3     | 1666 | Cornsilk        | Madeira Polyneon |
| 10. | 1     | 1800 | Emerald Black   | Madeira Polyneon |

Machine runtime:

Module Runtime (hr:min:sec)

Default 3:07:22

Zoom: 0.50 BERNINA Embroidery Software DesignerPlus

Zoom: 0.64