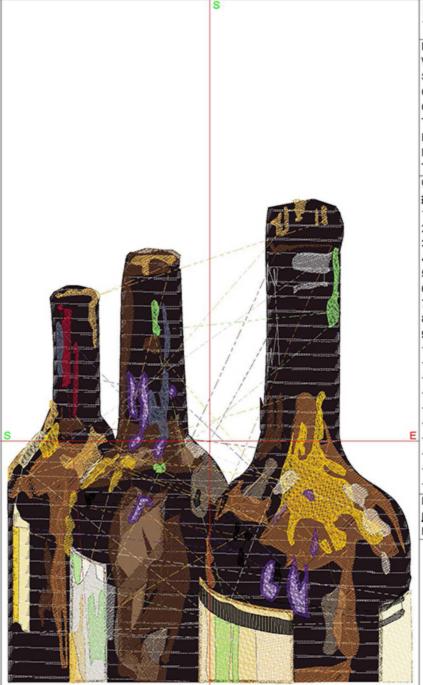

## BERNINA Embroidery Software DesignerPlus

Name:WNAbstractWineBottles12x12.AR
T
Height: 299.7 mm
Width: 250.4 mm

 Width:
 250.4 mm

 Stitches:
 105283

 Colors:
 15

 Color changes:
 18

Trims: 83 Machine format: Bernina

Hoop: Designer Royal (360 x 200)
Total bobbin: 268.43m

Color Sequence:

| #   | Color                                                                                                                                                                                                                                                                                                                                                                                                                                                                                                                                                                                                                                                                                                                                                                                                                                                                                                                                                                                                                                                                                                                                                                                                                                                                                                                                                                                                                                                                                                                                                                                                                                                                                                                                                                                                                                                                                                                                                                                                                                                                                                                         | Code | <u>Name</u>           | Chart            |  |  |
|-----|-------------------------------------------------------------------------------------------------------------------------------------------------------------------------------------------------------------------------------------------------------------------------------------------------------------------------------------------------------------------------------------------------------------------------------------------------------------------------------------------------------------------------------------------------------------------------------------------------------------------------------------------------------------------------------------------------------------------------------------------------------------------------------------------------------------------------------------------------------------------------------------------------------------------------------------------------------------------------------------------------------------------------------------------------------------------------------------------------------------------------------------------------------------------------------------------------------------------------------------------------------------------------------------------------------------------------------------------------------------------------------------------------------------------------------------------------------------------------------------------------------------------------------------------------------------------------------------------------------------------------------------------------------------------------------------------------------------------------------------------------------------------------------------------------------------------------------------------------------------------------------------------------------------------------------------------------------------------------------------------------------------------------------------------------------------------------------------------------------------------------------|------|-----------------------|------------------|--|--|
| 1.  | 2                                                                                                                                                                                                                                                                                                                                                                                                                                                                                                                                                                                                                                                                                                                                                                                                                                                                                                                                                                                                                                                                                                                                                                                                                                                                                                                                                                                                                                                                                                                                                                                                                                                                                                                                                                                                                                                                                                                                                                                                                                                                                                                             | 1931 | Bittersweet Chocolate | Madeira Polyneon |  |  |
| 2.  | 10                                                                                                                                                                                                                                                                                                                                                                                                                                                                                                                                                                                                                                                                                                                                                                                                                                                                                                                                                                                                                                                                                                                                                                                                                                                                                                                                                                                                                                                                                                                                                                                                                                                                                                                                                                                                                                                                                                                                                                                                                                                                                                                            | 1728 | Bark                  | Madeira Polyneon |  |  |
| 3.  | 9                                                                                                                                                                                                                                                                                                                                                                                                                                                                                                                                                                                                                                                                                                                                                                                                                                                                                                                                                                                                                                                                                                                                                                                                                                                                                                                                                                                                                                                                                                                                                                                                                                                                                                                                                                                                                                                                                                                                                                                                                                                                                                                             | 1565 | Irish Coffee          | Madeira Polyneon |  |  |
| 4.  | 12                                                                                                                                                                                                                                                                                                                                                                                                                                                                                                                                                                                                                                                                                                                                                                                                                                                                                                                                                                                                                                                                                                                                                                                                                                                                                                                                                                                                                                                                                                                                                                                                                                                                                                                                                                                                                                                                                                                                                                                                                                                                                                                            | 1773 | Autumn Gold           | Madeira Polyneon |  |  |
| 5.  | 13                                                                                                                                                                                                                                                                                                                                                                                                                                                                                                                                                                                                                                                                                                                                                                                                                                                                                                                                                                                                                                                                                                                                                                                                                                                                                                                                                                                                                                                                                                                                                                                                                                                                                                                                                                                                                                                                                                                                                                                                                                                                                                                            | 1771 | Whipped Butterscotch  | Madeira Polyneon |  |  |
| 6.  | 7                                                                                                                                                                                                                                                                                                                                                                                                                                                                                                                                                                                                                                                                                                                                                                                                                                                                                                                                                                                                                                                                                                                                                                                                                                                                                                                                                                                                                                                                                                                                                                                                                                                                                                                                                                                                                                                                                                                                                                                                                                                                                                                             | 1666 | Cornsilk              | Madeira Polyneon |  |  |
| 7.  | 11                                                                                                                                                                                                                                                                                                                                                                                                                                                                                                                                                                                                                                                                                                                                                                                                                                                                                                                                                                                                                                                                                                                                                                                                                                                                                                                                                                                                                                                                                                                                                                                                                                                                                                                                                                                                                                                                                                                                                                                                                                                                                                                            | 1682 | Tusk                  | Madeira Polyneon |  |  |
| 8.  | 6                                                                                                                                                                                                                                                                                                                                                                                                                                                                                                                                                                                                                                                                                                                                                                                                                                                                                                                                                                                                                                                                                                                                                                                                                                                                                                                                                                                                                                                                                                                                                                                                                                                                                                                                                                                                                                                                                                                                                                                                                                                                                                                             | 1683 | Lemon Drop            | Madeira Polyneon |  |  |
| 9.  | 3                                                                                                                                                                                                                                                                                                                                                                                                                                                                                                                                                                                                                                                                                                                                                                                                                                                                                                                                                                                                                                                                                                                                                                                                                                                                                                                                                                                                                                                                                                                                                                                                                                                                                                                                                                                                                                                                                                                                                                                                                                                                                                                             | 1922 | Regal Purple          | Madeira Polyneon |  |  |
| 10. | 14                                                                                                                                                                                                                                                                                                                                                                                                                                                                                                                                                                                                                                                                                                                                                                                                                                                                                                                                                                                                                                                                                                                                                                                                                                                                                                                                                                                                                                                                                                                                                                                                                                                                                                                                                                                                                                                                                                                                                                                                                                                                                                                            | 1832 | Majestic Purple       | Madeira Polyneon |  |  |
| 11. | 13                                                                                                                                                                                                                                                                                                                                                                                                                                                                                                                                                                                                                                                                                                                                                                                                                                                                                                                                                                                                                                                                                                                                                                                                                                                                                                                                                                                                                                                                                                                                                                                                                                                                                                                                                                                                                                                                                                                                                                                                                                                                                                                            | 1771 | Whipped Butterscotch  | Madeira Polyneon |  |  |
| 12. | 5                                                                                                                                                                                                                                                                                                                                                                                                                                                                                                                                                                                                                                                                                                                                                                                                                                                                                                                                                                                                                                                                                                                                                                                                                                                                                                                                                                                                                                                                                                                                                                                                                                                                                                                                                                                                                                                                                                                                                                                                                                                                                                                             | 1748 | Margarita Lime        | Madeira Polyneon |  |  |
| 13. | 4                                                                                                                                                                                                                                                                                                                                                                                                                                                                                                                                                                                                                                                                                                                                                                                                                                                                                                                                                                                                                                                                                                                                                                                                                                                                                                                                                                                                                                                                                                                                                                                                                                                                                                                                                                                                                                                                                                                                                                                                                                                                                                                             | 1747 | Candy Apple Red       | Madeira Polyneon |  |  |
| 14. | 11                                                                                                                                                                                                                                                                                                                                                                                                                                                                                                                                                                                                                                                                                                                                                                                                                                                                                                                                                                                                                                                                                                                                                                                                                                                                                                                                                                                                                                                                                                                                                                                                                                                                                                                                                                                                                                                                                                                                                                                                                                                                                                                            | 1682 | Tusk                  | Madeira Polyneon |  |  |
| 15. | 8                                                                                                                                                                                                                                                                                                                                                                                                                                                                                                                                                                                                                                                                                                                                                                                                                                                                                                                                                                                                                                                                                                                                                                                                                                                                                                                                                                                                                                                                                                                                                                                                                                                                                                                                                                                                                                                                                                                                                                                                                                                                                                                             | 1812 | Cement                | Madeira Polyneon |  |  |
| 16. | 1                                                                                                                                                                                                                                                                                                                                                                                                                                                                                                                                                                                                                                                                                                                                                                                                                                                                                                                                                                                                                                                                                                                                                                                                                                                                                                                                                                                                                                                                                                                                                                                                                                                                                                                                                                                                                                                                                                                                                                                                                                                                                                                             | 1800 | Emerald Black         | Madeira Polyneon |  |  |
| 17. | 15                                                                                                                                                                                                                                                                                                                                                                                                                                                                                                                                                                                                                                                                                                                                                                                                                                                                                                                                                                                                                                                                                                                                                                                                                                                                                                                                                                                                                                                                                                                                                                                                                                                                                                                                                                                                                                                                                                                                                                                                                                                                                                                            | 1840 | Cadet Gray            | Madeira Polyneon |  |  |
| 18. | 6                                                                                                                                                                                                                                                                                                                                                                                                                                                                                                                                                                                                                                                                                                                                                                                                                                                                                                                                                                                                                                                                                                                                                                                                                                                                                                                                                                                                                                                                                                                                                                                                                                                                                                                                                                                                                                                                                                                                                                                                                                                                                                                             | 1683 | Lemon Drop            | Madeira Polyneon |  |  |
| 19. | 8                                                                                                                                                                                                                                                                                                                                                                                                                                                                                                                                                                                                                                                                                                                                                                                                                                                                                                                                                                                                                                                                                                                                                                                                                                                                                                                                                                                                                                                                                                                                                                                                                                                                                                                                                                                                                                                                                                                                                                                                                                                                                                                             | 1812 | Cement                | Madeira Polyneon |  |  |
|     | Marking and the second |      |                       |                  |  |  |

Machine runtime:

 Module
 Runtime (hr:min:sec)

 Default
 4:16:20

Design Worksheet