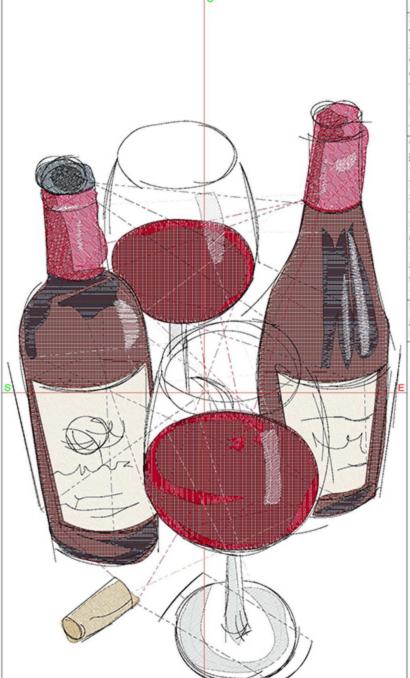

Machine runtime:

Runtime (hr:min:sec) Module

Default 1:14:32

Design Worksheet

BERNINA Embroidery Software DesignerPlus

Name: WNRedWineGroup12x12.ART

Height: 299.7 mm Width: 195.6 mm Stitches: 53617 Colors: 9 Color changes: 9

Trims: 49 Machine format: Bernina

Hoop: Designer Royal (360 x 200) Total bobbin: 128.91m

Color Sequence:

| #  | Color | Code | Name              | Chart            |  |
|----|-------|------|-------------------|------------------|--|
| 1. | 2     | 1682 | Tusk              | Madeira Polyneon |  |
| 2. | 7     | 1981 | Carmine           | Madeira Polyneon |  |
| 3. | 5     | 1999 | Raisin            | Madeira Polyneon |  |
| 4. | 10    | 1855 | Coffee with Cream | Madeira Polyneon |  |
| 5. | 13    | 1838 | Brick Red         | Madeira Polyneon |  |
| 6. | 7     | 1981 | Carmine           | Madeira Polyneon |  |
| 7. | 11    | 1506 | Deep Steel Blue   | Madeira Polyneon |  |
| 8. | 8     | 1811 | Chrome            | Madeira Polyneon |  |
| 9. | 9     | 1801 | Super White       | Madeira Polyneon |  |
| 10 | 12    | 1800 | Emerald Black     | Madeira Polyneon |  |

Machine runtime:

Module Runtime (hr:min:sec)
Default 2:12:10

Zoom: 0.72