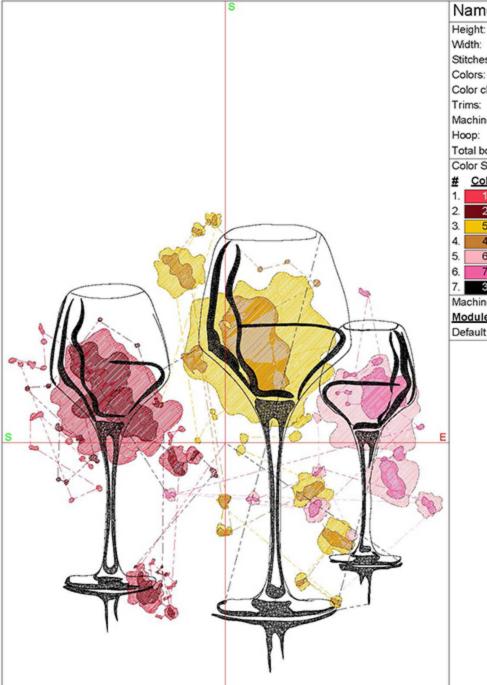

## BERNINA Embroidery Software DesignerPlus

Name:WNAllThree12x12.ART
Height: 299.6 mm

Width: 283.1 mm Stitches: 45574 Colors: 7

Color changes: 6 Trims: 103

Machine format: Bernina Hoop: Designer Royal (360 x 200)

Total bobbin: 96.64m

Color Sequence:

| #  | Color | Code | Name            | Chart            |
|----|-------|------|-----------------|------------------|
| 1. | -1    | 1754 | Raspberry Punch | Madeira Polyneon |
| 2  | 2     | 1981 | Carmine         | Madeira Polyneon |
| 3  | 5     | 1683 | Lemon Drop      | Madeira Polyneon |
| 4  | 4     | 1773 | Autumn Gold     | Madeira Polyneon |
| 5  | 6     | 1915 | Bermuda Sand    | Madeira Polyneon |
| 6  | 7     | 1990 | Pink Rose       | Madeira Polyneon |
| 17 | 3     | 1800 | Emerald Black   | Madeira Polyneon |

Machine runtime:

Module Runtime (hr:min:sec)

Default 2:06:44

Zoom: 0.59