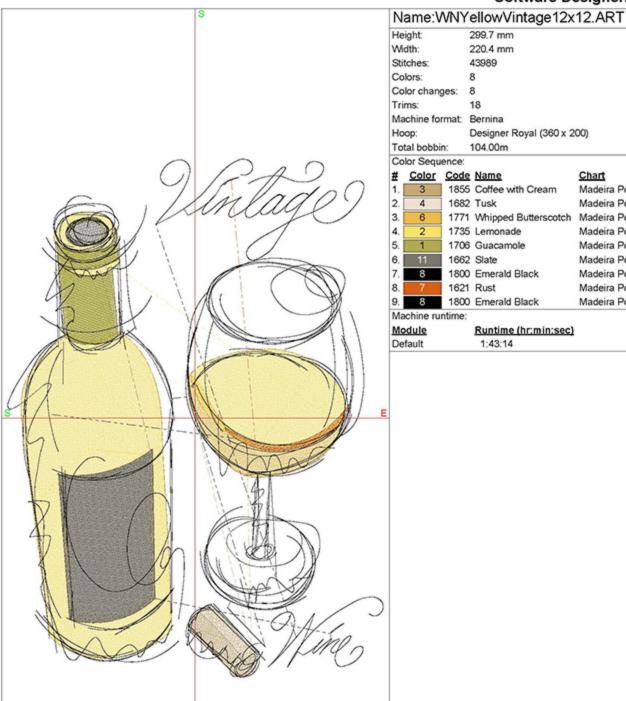

### **BERNINA Embroidery** Software DesignerPlus

Height: 299.7 mm Width: 220.4 mm Stitches: 43989 Colors: Color changes: 8 Trims: 18

Machine format: Bernina Designer Royal (360 x 200)

Total bobbin: 104.00m

Color Sequence:

| #  | Color | Code Name                 | Chart            |
|----|-------|---------------------------|------------------|
| 1. | 3     | 1855 Coffee with Cream    | Madeira Polyneon |
| 2. | 4     | 1682 Tusk                 | Madeira Polyneon |
| 3. | 6     | 1771 Whipped Butterscotch | Madeira Polyneon |
| 4. | 2     | 1735 Lemonade             | Madeira Polyneon |
| 5. | 1     | 1706 Guacamole            | Madeira Polyneon |
| 6. | 11    | 1662 Slate                | Madeira Polyneon |
| 7. | 8     | 1800 Emerald Black        | Madeira Polyneon |
| 8. | 7     | 1621 Rust                 | Madeira Polyneon |
| 9. | 8     | 1800 Emerald Black        | Madeira Polyneon |

Machine runtime:

Module Runtime (hr:min:sec) 1:43:14