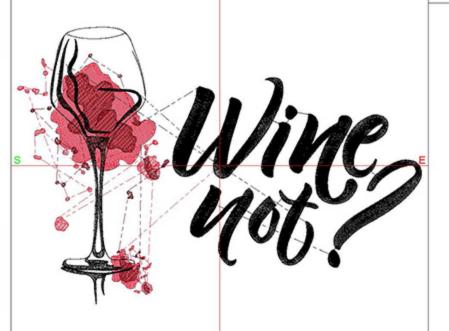

**BERNINA Embroidery** Software DesignerPlus

Name: WNWineNot12x12.ART

Height: 205.5 mm

Width: 300.0 mm Stitches: 25452

Colors: 3

Color changes: 2 Trims:

Machine format: Bernina

Hoop: Designer Royal (360 x 200)

73.93m Total bobbin:

Color Sequence:

Machine runtime:

Chart # Color Code Name

1754 Raspberry Punch Madeira Polyneon 1981 Carmine Madeira Polyneon Madeira Neon Polyester

1800 Black

Module Runtime (hr:min:sec)

1:10:59 Default

Zoom: 0.55