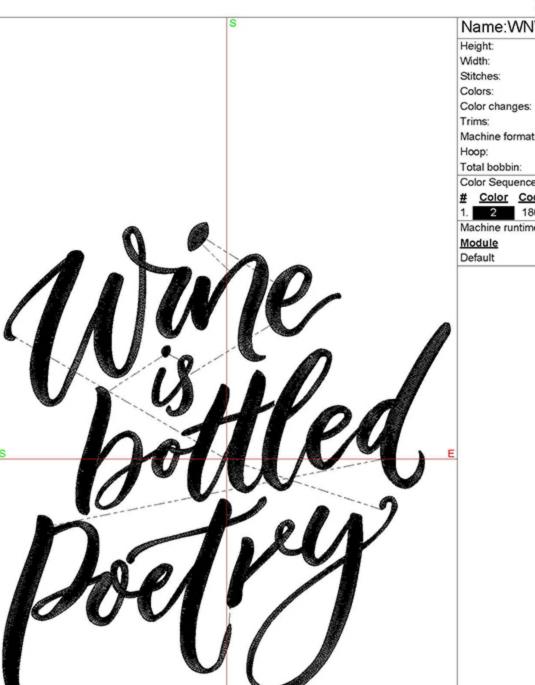

## BERNINA Embroidery Software DesignerPlus

**Design Worksheet** 

**BERNINA Embroidery** 

Software DesignerPlus Name: WNWinels12x12.ART

Height:

299.9 mm

Width:

283.6 mm 33601

Colors:

Trims:

13

Machine format: Bernina

Ноор:

Designer Royal (360 x 200)

126.38m Total bobbin:

Color Sequence:

# Color Code Name

Chart

1. 2 1800 Emerald Black Madeira Polyneon

Machine runtime:

Module

Runtime (hr:min:sec)

1:17:51

Zoom: 0.40