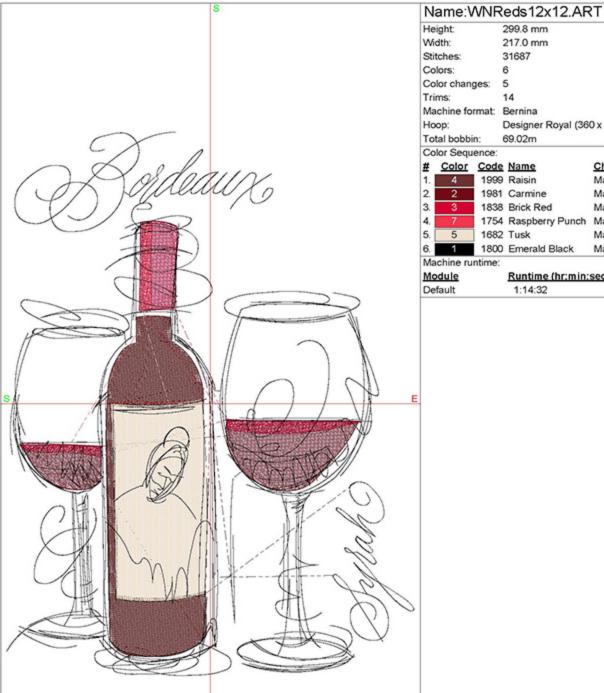

## **BERNINA Embroidery** Software DesignerPlus

Height: 299.8 mm Width: 217.0 mm Stitches: 31687 Colors: Color changes: Trims:

Machine format Bernina

Designer Royal (360 x 200) Total bobbin: 69.02m

Color Sequence:

| #  | Color | Code | Name            | Chart            |
|----|-------|------|-----------------|------------------|
| 1. | 4     | 1999 | Raisin          | Madeira Polyneon |
| 2. | 2     | 1981 | Carmine         | Madeira Polyneon |
| 3. | 3     | 1838 | Brick Red       | Madeira Polyneon |
| 4. | 7     | 1754 | Raspberry Punch | Madeira Polyneon |
| 5. | 5     | 1682 | Tusk            | Madeira Polyneon |
| 6. | 1     | 1800 | Emerald Black   | Madeira Polyneon |

Machine runtime:

Runtime (hr:min:sec) Module

Default 1:14:32

Design Worksheet

BERNINA Embroidery Software DesignerPlus

Name: WNRedWineGroup12x12.ART

Height: 299.7 mm Width: 195.6 mm Stitches: 53617 Colors: 9 Color changes: 9