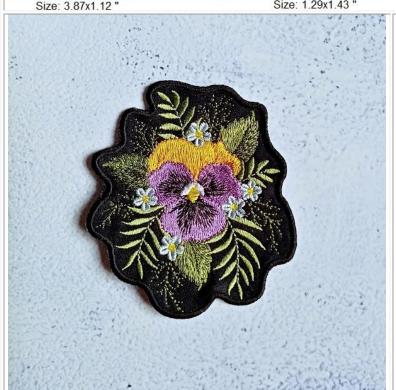

## wpansy23appli 94.10x99.80 mm; 3.71x3.93"; 14,286 stitches; 10 colors

- 1. Black. Place applique fabric on the outlined area.
- 2. Black. Remove the hoop from the machine. DO NOT UNHOOP. Cut out the applique shape.
- 3. Black
- 4. Deep Green
- 5. Leaf Green
- 6. Sunflower Yellow
- 7. Golden
- 8. Lilac
- 9. Violet
- 10. Black
- 11. Light Blue
- 12. Yellow
- 13. White