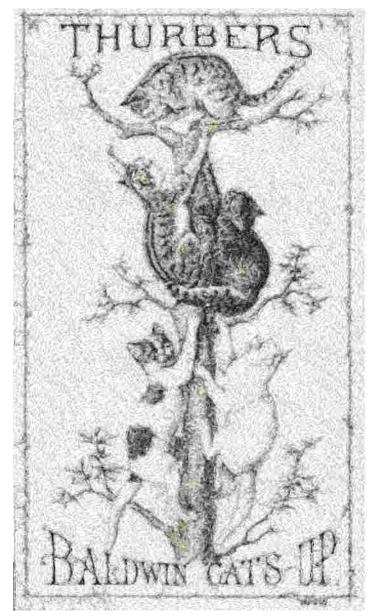

ddress information.

| Thread       | Consumption                 | Name | Admelody Poly |  |
|--------------|-----------------------------|------|---------------|--|
| 1            | 11.7% (128.6 ft, 14049 st.) |      |               |  |
| 2            | 17.9% (196.1 ft, 27117 st.) |      |               |  |
| 3            | 19.0% (208.8 ft, 33254 st.) |      |               |  |
| 4            | 18.4% (202.1 ft, 23486 st.) |      |               |  |
| 5            | 33.0% (361.8 ft, 26739 st.) |      |               |  |
| lpper thread | 1097.4 ft                   |      |               |  |
| obbin        | 365.8 ft                    |      |               |  |

Note: These are the closest threads Embird 2019 was able to find. They might differ from the real colors in some cases.