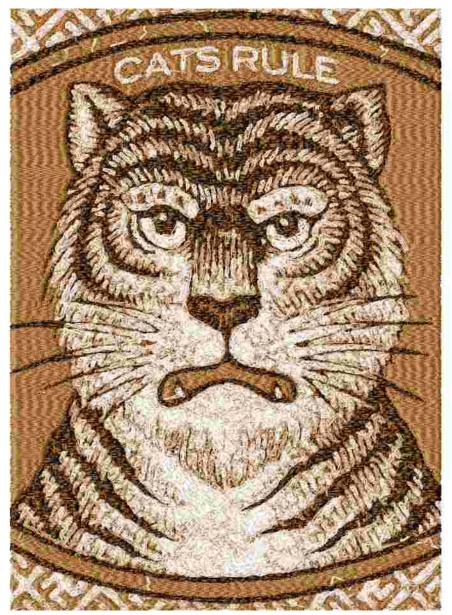

RMG3537

File: 3537.hus (Viking Husqvarna) Design name: 3537 Stitches: 130112 Size: 6.82 x 9.54 " (173.2 x 242.4 mm) Begin: 3.41, 4.77 " End: 3.41, 4.77 " Start needle: 1 Colors: 5/5 , Stops: 4 Date: 8/30/2019 This area is reserved for your logo.