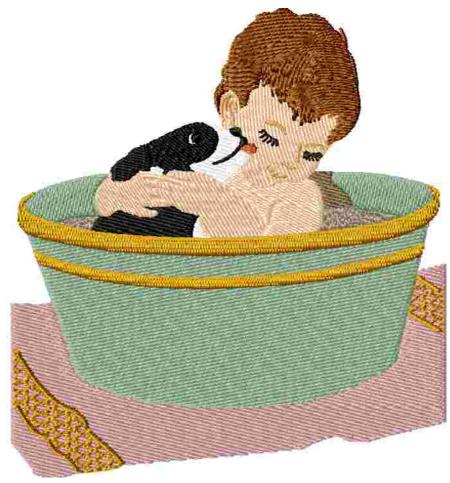

st.)       |      |            |  |
| 6 (1/2    | 2) 4.3% (17.9 ft, 1237 st.) |      |            |  |
| 7 3 (2/2  | 2) 7.3% (30.5 ft, 1892 st.) |      |            |  |
| 8 7       | 23.1% (96.5 ft, 5244 st.)   |      |            |  |
| 9 8 (1/2  | 2) 3.2% (13.5 ft, 1618 st.) |      |            |  |
| 10 9      | 35.4% (148.3 ft, 7802 st.)  |      |            |  |
| 11 10     | 9.6% (40.2 ft, 2745 st.)    |      |            |  |
| 12 6 (2/2 | 2) 0.1% (0.5 ft, 81 st.)    |      |            |  |
| 13 11     | 0.4% (1.5 ft, 301 st.)      |      |            |  |
| 14 8 (2/2 | 2) 7.3% (30.6 ft, 2448 st.) |      |            |  |

Upper thread 418.4 ft Bobbin 139.5 ft

Note: These are the closest threads Embird 2019 was able to find. They might differ from the real colors in some cases.