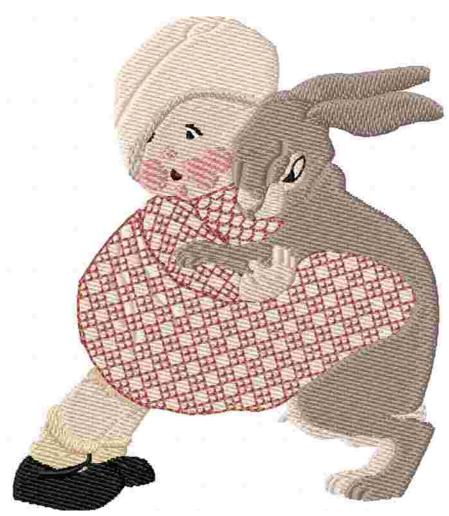

This area is reserved for your logo.

File: 998.pes (Babylock, Bernina, Brother #PES0001)

Stitches: 18261

Size: 4.00 x 4.61 " (101.6 x 117.0 mm) Begin: 2.00, 2.30 "

End: 2.15, 2.20 " Start needle: 1

Colors: 11/13 , Stops: 12

Date: 3/31/2019

This area is reserved for your address information.

| Thread     | Consumption                | Name          |  |
|------------|----------------------------|---------------|--|
| 1 1        | 3.2% (8.8 ft, 723 st.)     | Heather       |  |
| 2 (1/2)    | 8.6% (23.7 ft, 1415 st.)   | Peach Whip    |  |
| 3 3        | 0.1% (0.3 ft, 32 st.)      | Snow White    |  |
| 4 (1/2)    | 0.1% (0.4 ft, 57 st.)      | Black         |  |
| 5          | 0.1% (0.2 ft, 31 st.)      | Sable Brown   |  |
| 6          | 0.9% (2.6 ft, 195 st.)     | Brownish pink |  |
| 7 7        | 2.6% (7.1 ft, 562 st.)     | Pale Brown    |  |
| 8          | 40.9% (112.8 ft, 6394 st.) | Soft Demure   |  |
| 9 9        | 0.9% (2.4 ft, 201 st.)     | Pale Orange   |  |
| 10 10      | 8.5% (23.3 ft, 2570 st.)   | Garnet Rose   |  |
| 11 11      | 28.1% (77.5 ft, 4961 st.)  | MD Mink       |  |
| 12 4 (2/2) | 4.5% (12.3 ft, 804 st.)    | Black         |  |
| 13 2 (2/2) | 1.6% (4.3 ft, 316 st.)     | Peach Whip    |  |

Upper thread Bobbin 275.8 ft 91.9 ft